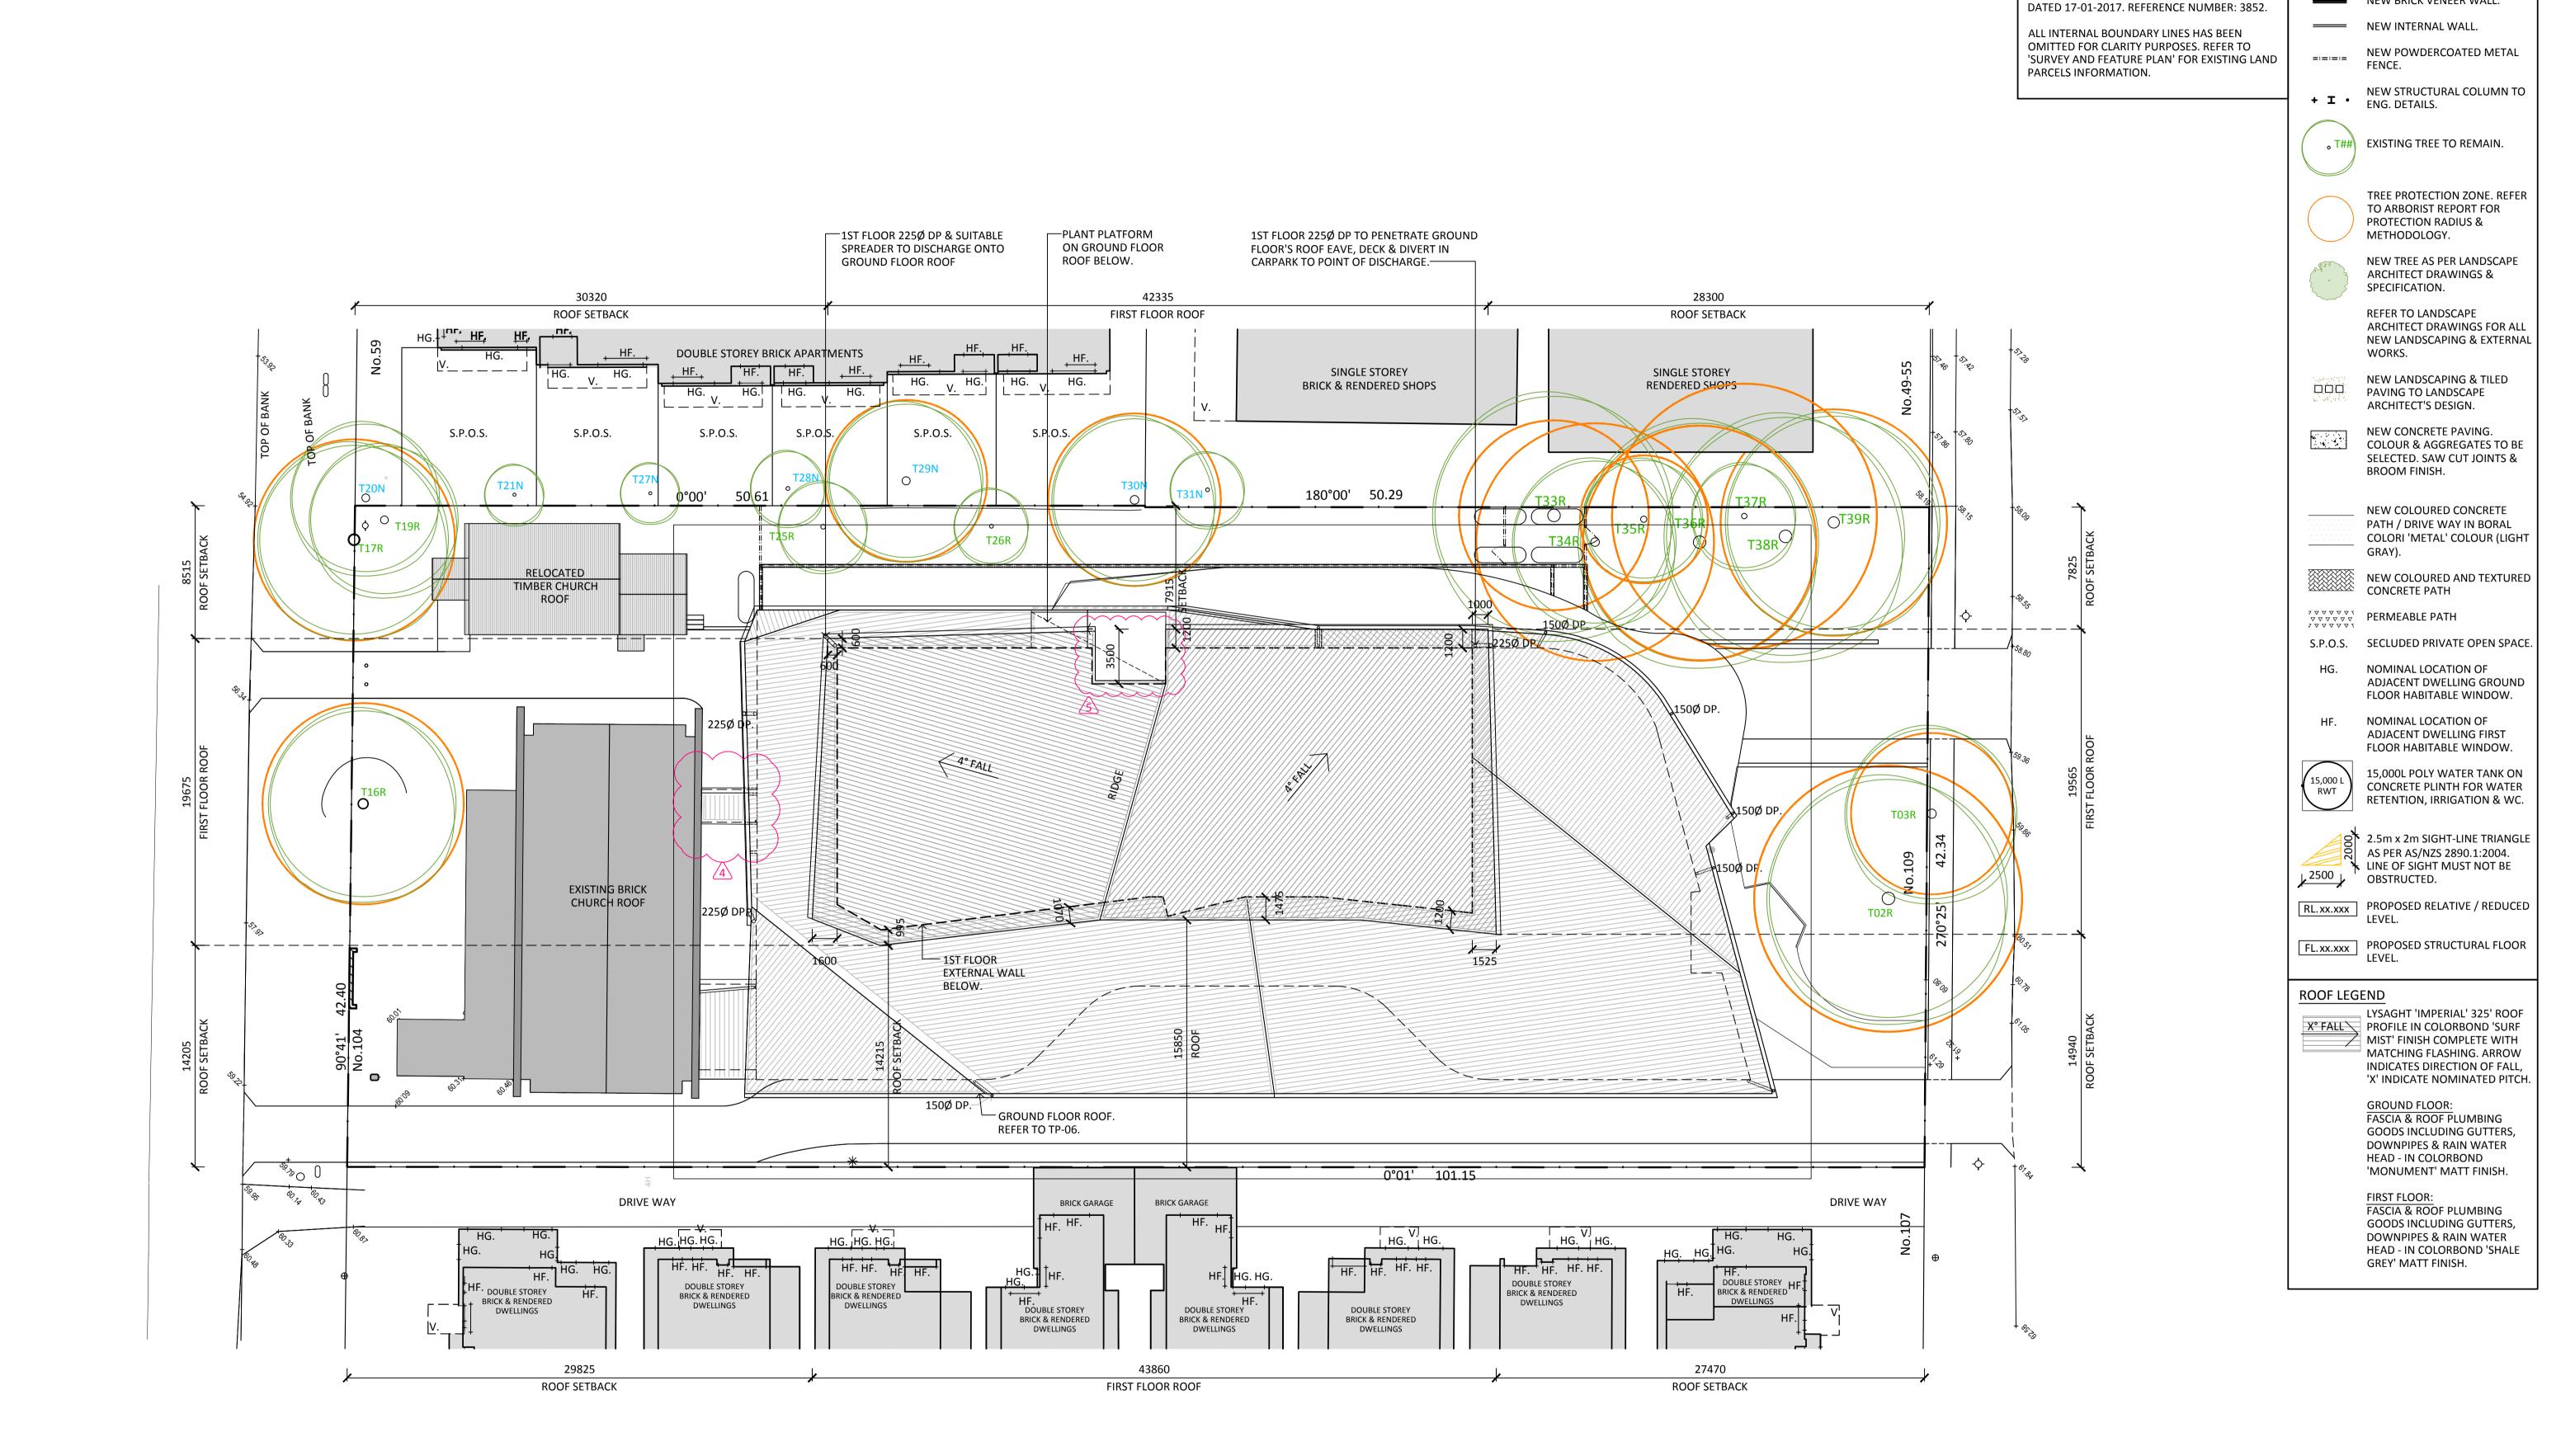

**TOWN PLANNING** 

LEGEND

DEMOLISH & REMOVE ALL BUILDING & ELEMENTS (SHOWN DASHED).

SURVEY NOTE

ALL CONTOURS AND LEVELS ARE TO AUSTRALIAN HEIGHT DATUM AS PER THE 'SURVEY AND FEATURE PLAN' BY 'B.R.SMITH SURVEYORS', DATED 17-01-2017. REFERENCE NUMBER: 3852.

ALL INTERNAL BOUNDARY LINES HAS BEEN OMITTED FOR CLARITY PURPOSES. REFER TO 'SURVEY AND FEATURE PLAN' FOR EXISTING LAND PARCELS INFORMATION.

LEGEND

BOUNDARY LINE.

EXCAVATION LINE.

EXISTING TREE TO REMAIN.

TREE PROTECTION ZONE. REFER TO ARBORIST REPORT FOR PROTECTION RADIUS & METHODOLOGY.

REFER TO LANDSCAPE ARCHITECT DRAWINGS FOR ALL NEW LANDSCAPING & EXTERNAL WORKS.

STORM WATER WORKS IN TREE PROTECTION ZONE. PROPOSED ROLL OVER KERB.

NOMINAL LOCATION OF ADJACENT DWELLING GROUND FLOOR HABITABLE WINDOW.

NOMINAL LOCATION OF ADJACENT DWELLING FIRST FLOOR HABITABLE WINDOW.

2.5m x 2m SIGHT-LINE TRIANGLE AS PER AS/NZS 2890.1:2004. LINE OF SIGHT MUST NOT BE OBSTRUCTED.

NO. DATE ITEM

distances take precedence over scaled distances.

NO. DATE ITEM

**SURVEY NOTE** 

DEVELOPMENT SUMMARY TABLE

LEGEND

NEW EXTERNAL WALL WITH

FPPV ARCHITECTURE 76 Hoddle Street, Abbotsford VIC 3067 03 9854 6400 - Tel / 03 9853 7163 - Fax www.fppv.com.au