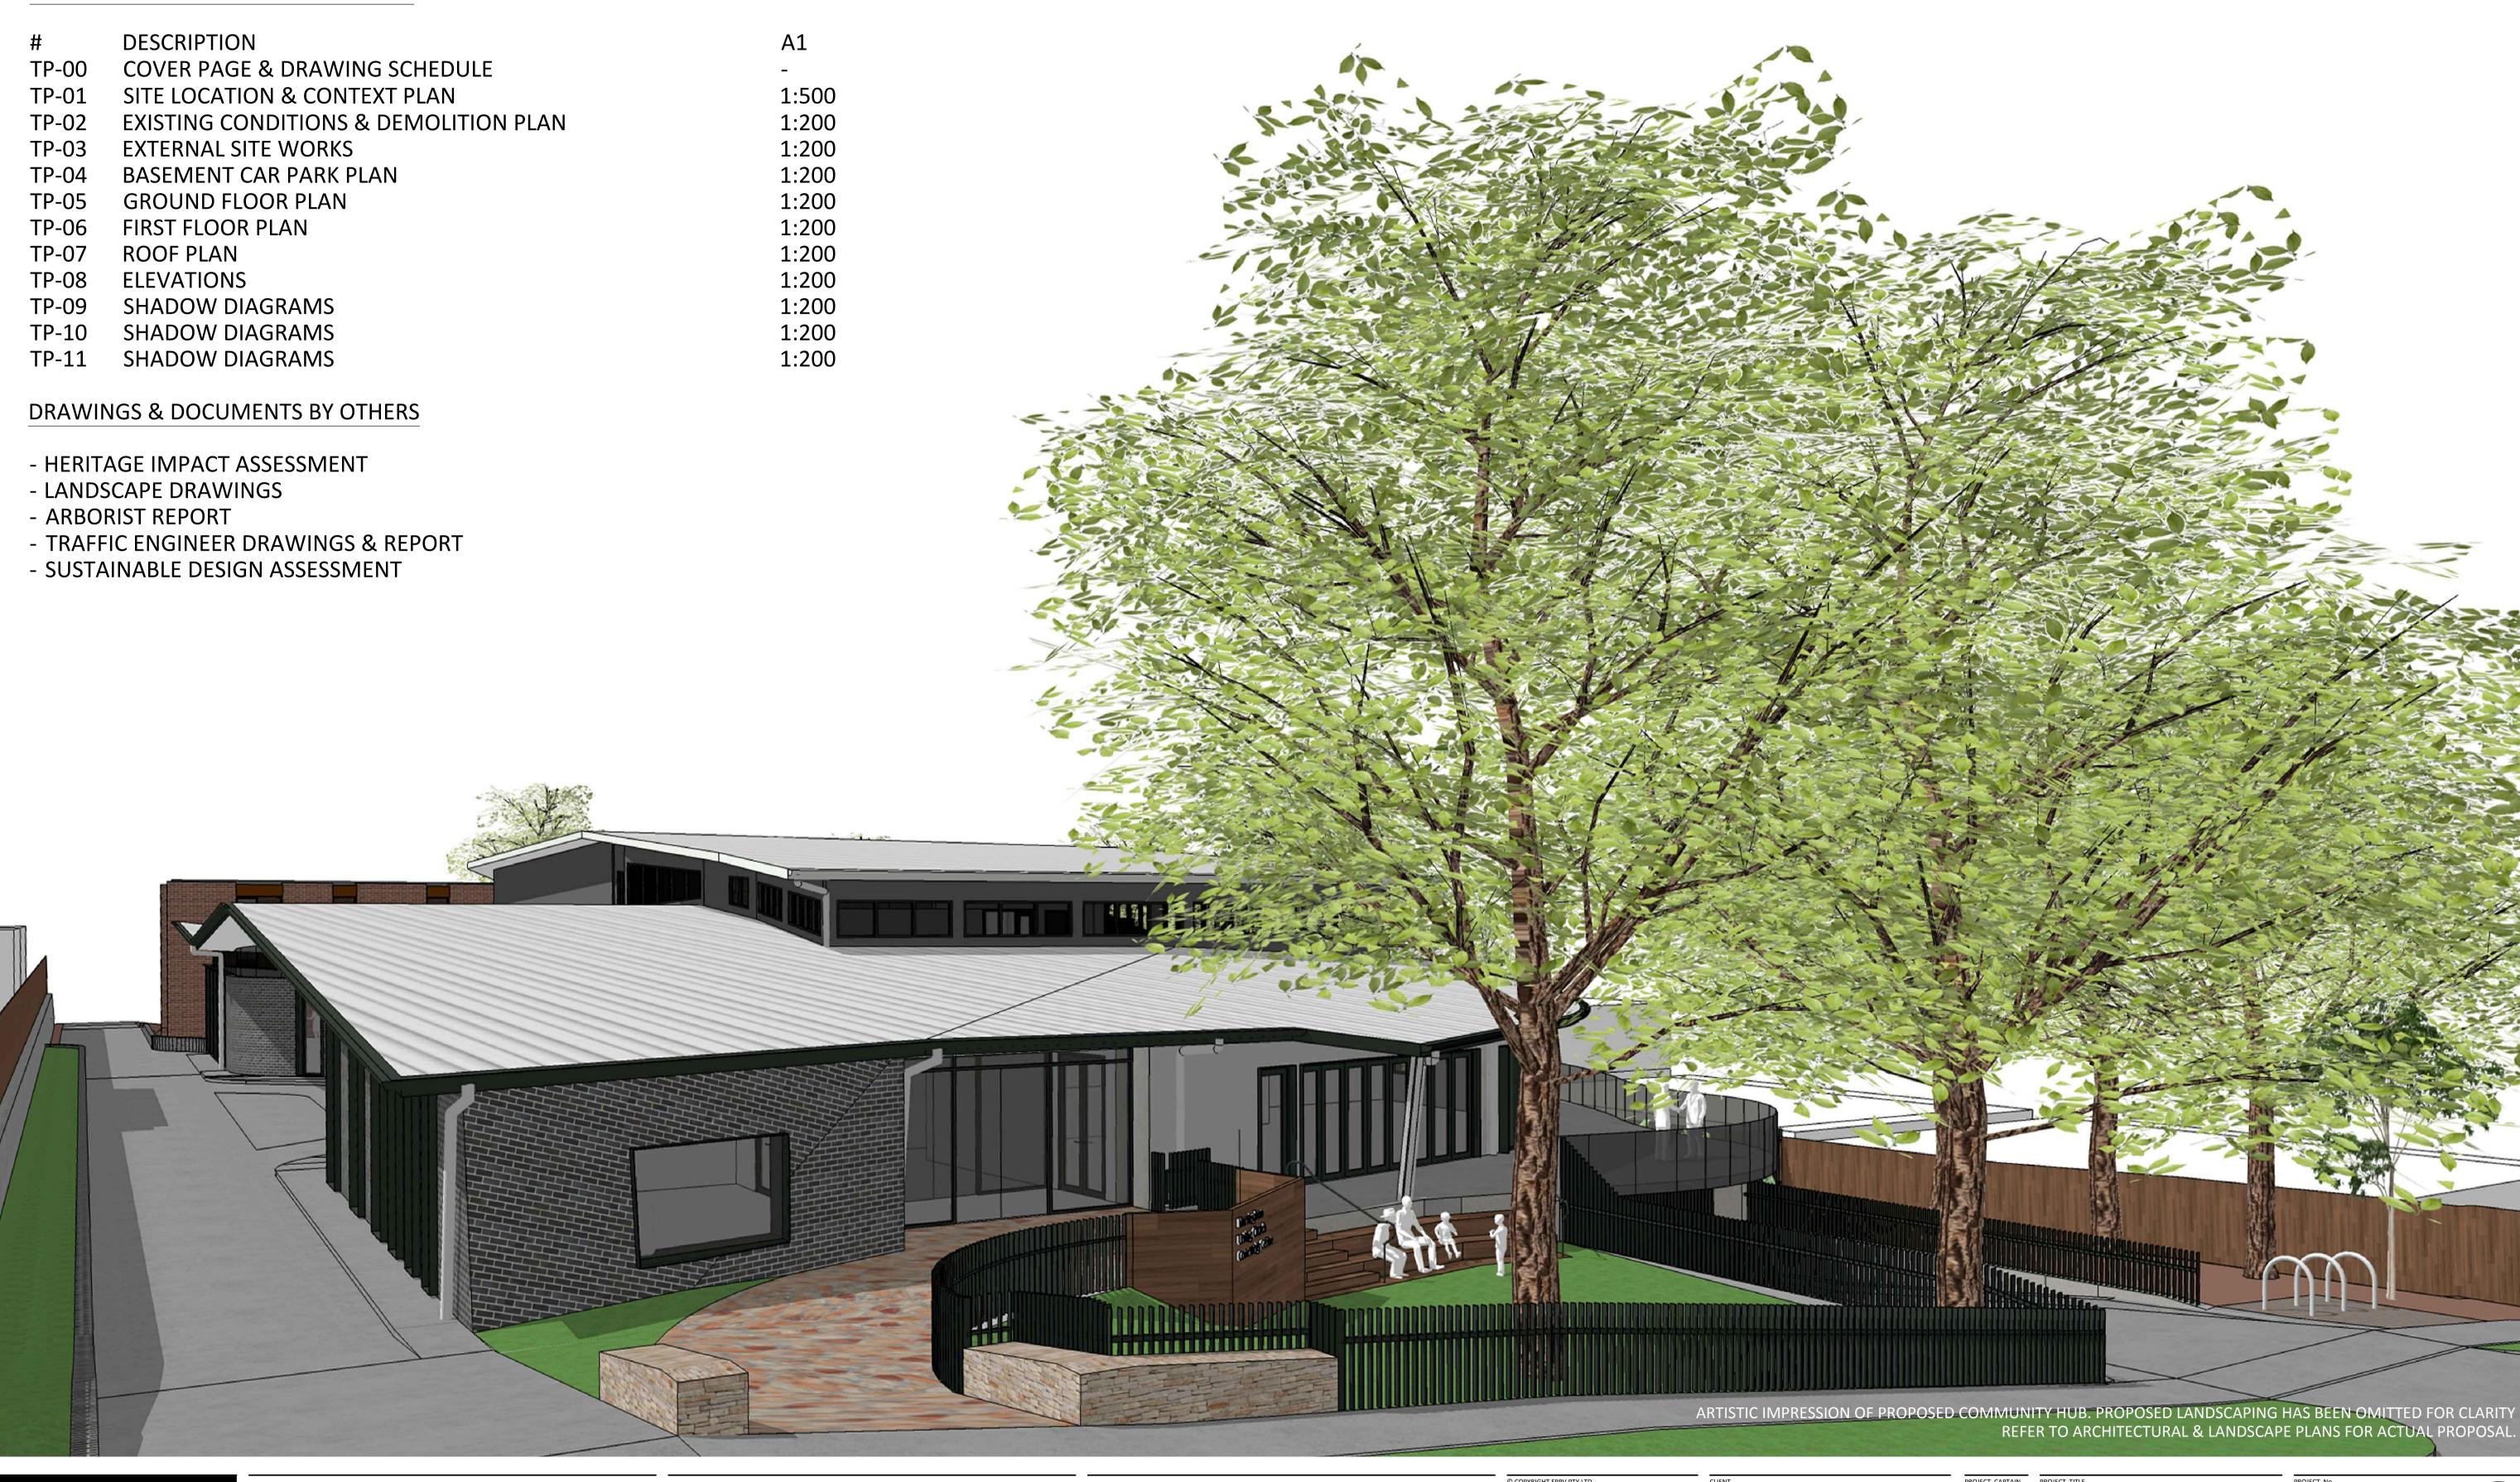

# MANNINGHAM UNITING CHURCH COMMUNITY HUB

**104 ATKINSON STREET** 

DRAWING SCHEDULE 14.12.18

MANNINGHAM UNITING CHURCH **COMMUNITY HUB COVER PAGE &** 

36115 TP - 00

P1. EXISTING BRICK CHURCH.

P2. POSITION OF THE EXISTING TIMBER CHURCH RELATIVE TO THE EXISTING BRICK CHURCH.