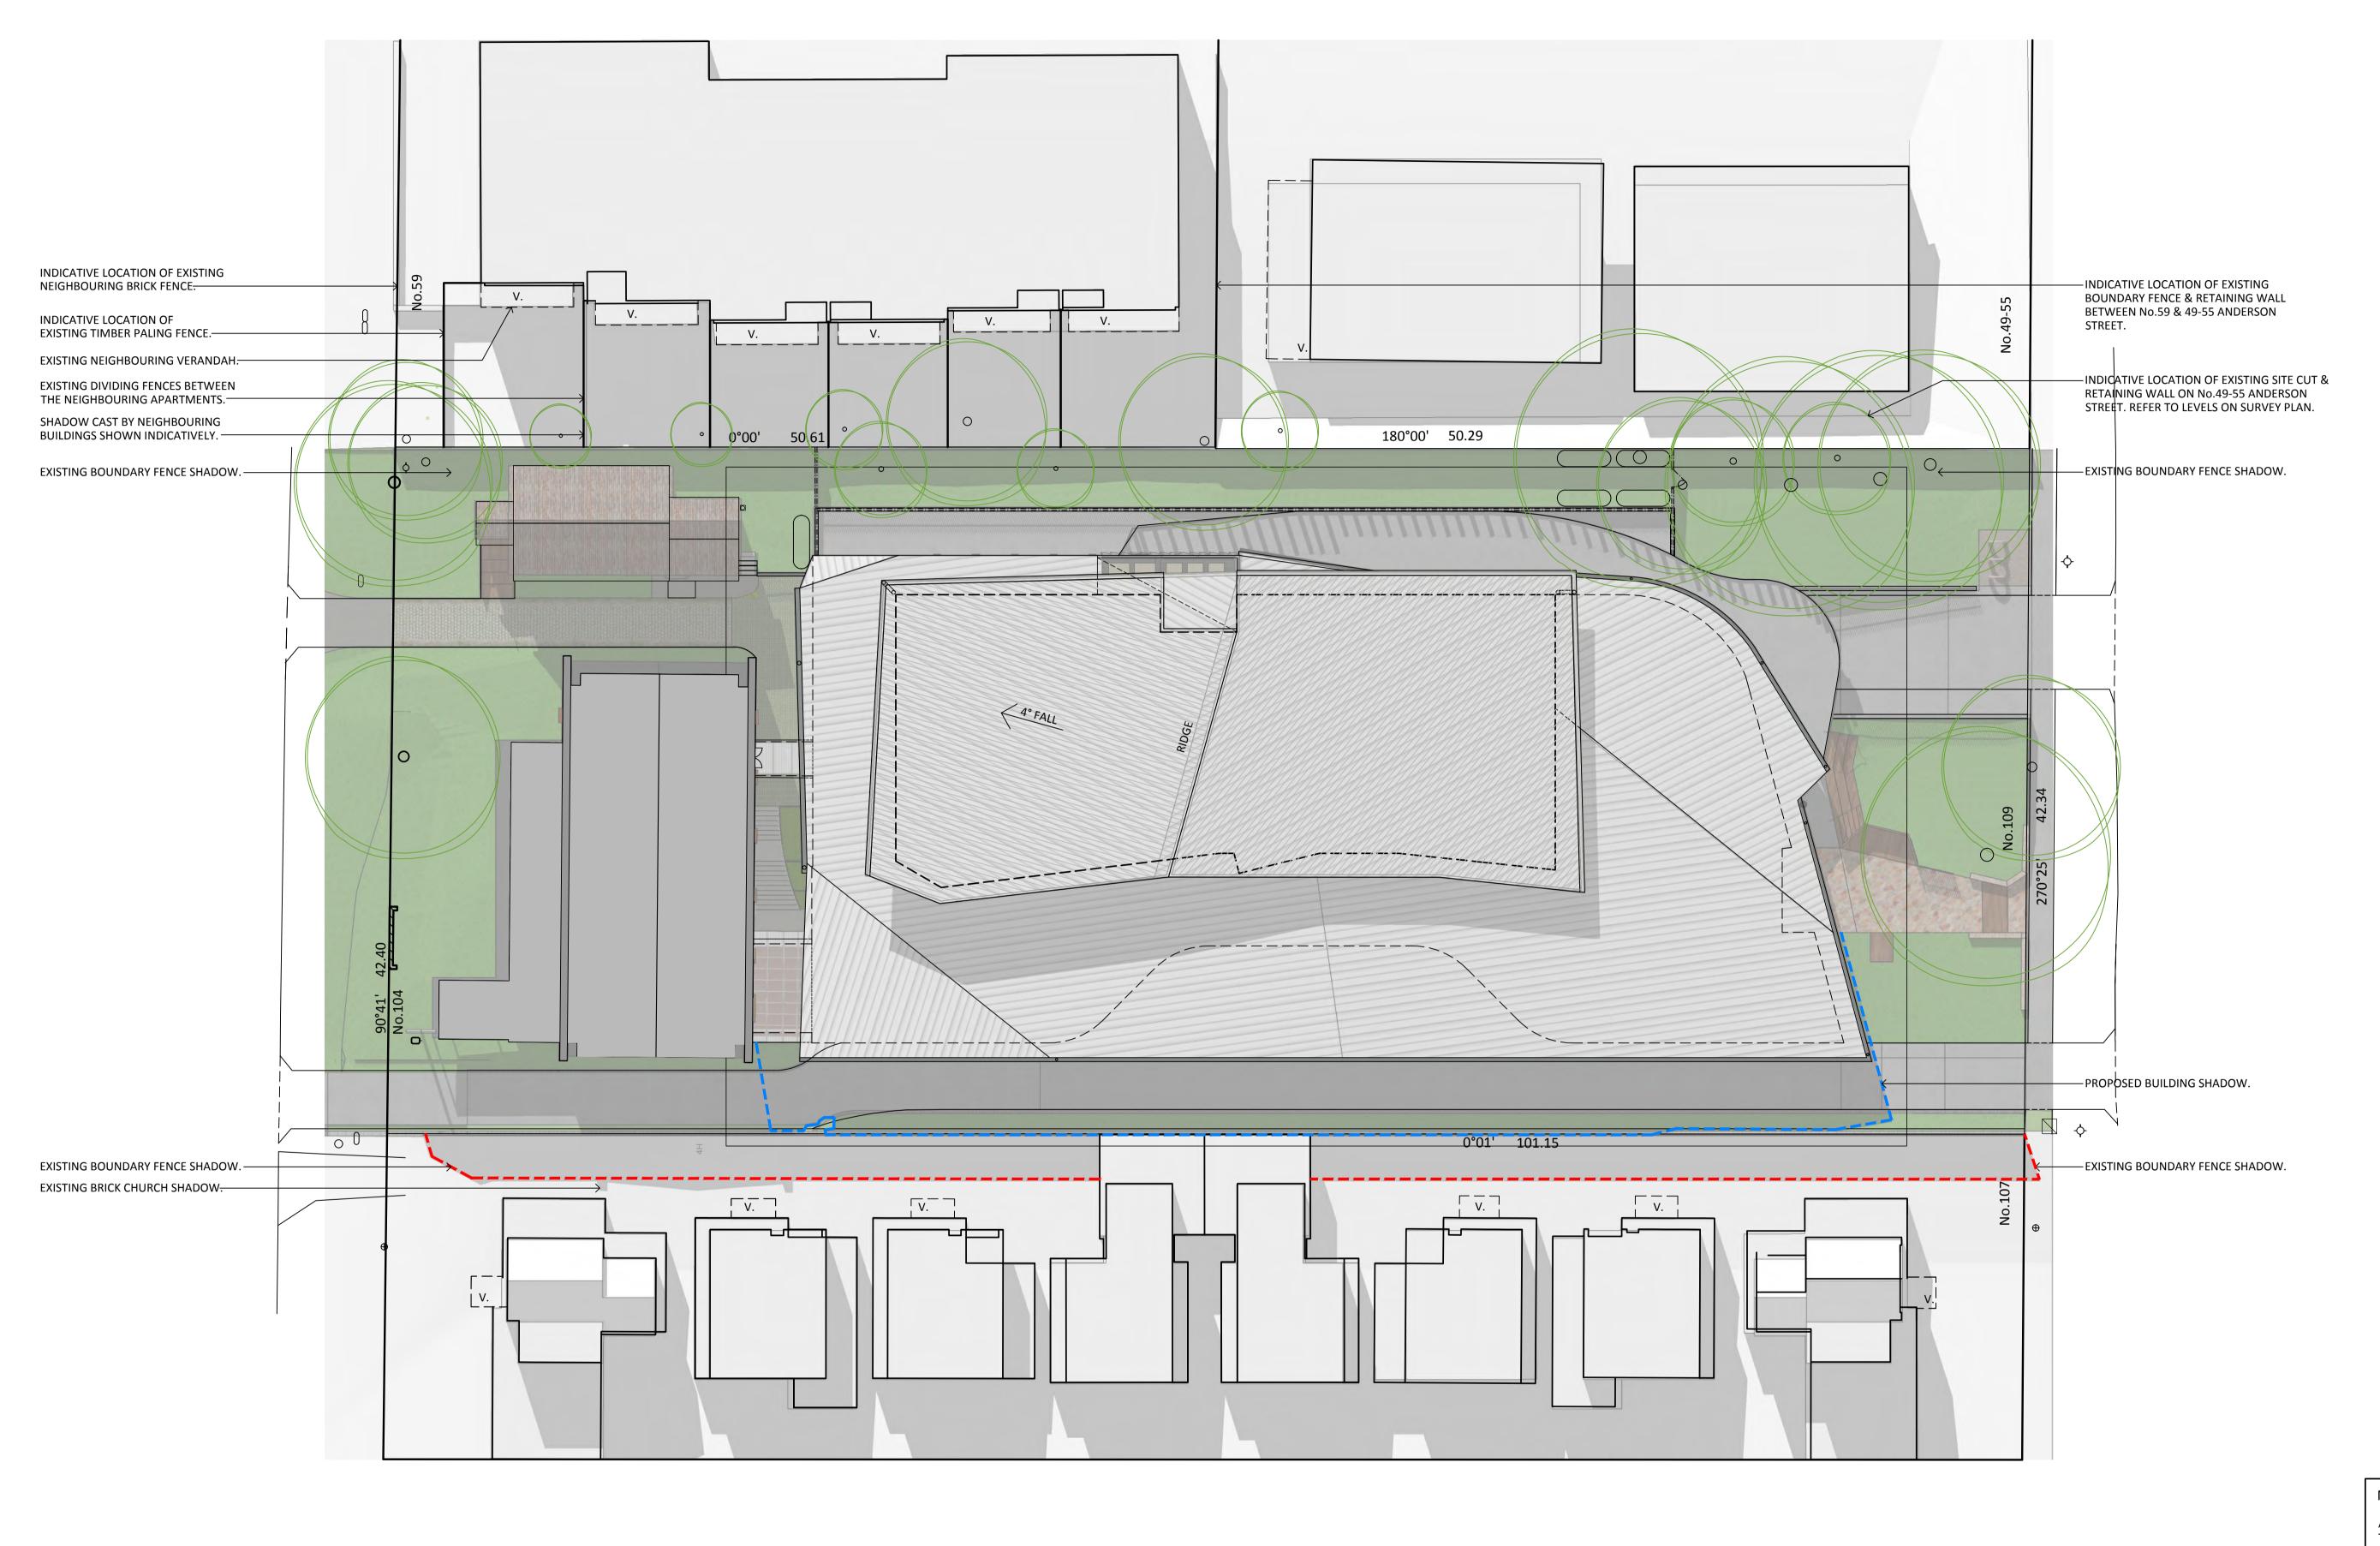

NOTE:

ALL EXISTING AND PROPOSED TREES, VEGETATION & THEIR SHADOWS HAS BEEN OMITTED FOR CLARITY PURPOSES.

ALL NEIGHBOURING BUILDINGS, CONTOURS, FEATURES AND SHADOWS ARE SHOWN INDICATIVELY ONLY. REFER TO SURVEY PLAN.

| PROJECT TITLE             |
|---------------------------|
| MANNINGHAM UNITING CHURCH |
| COMMUNITY HUB             |
|                           |
|                           |
| DRAWING                   |
| SHADOW DIAGRAM SHEET 1    |