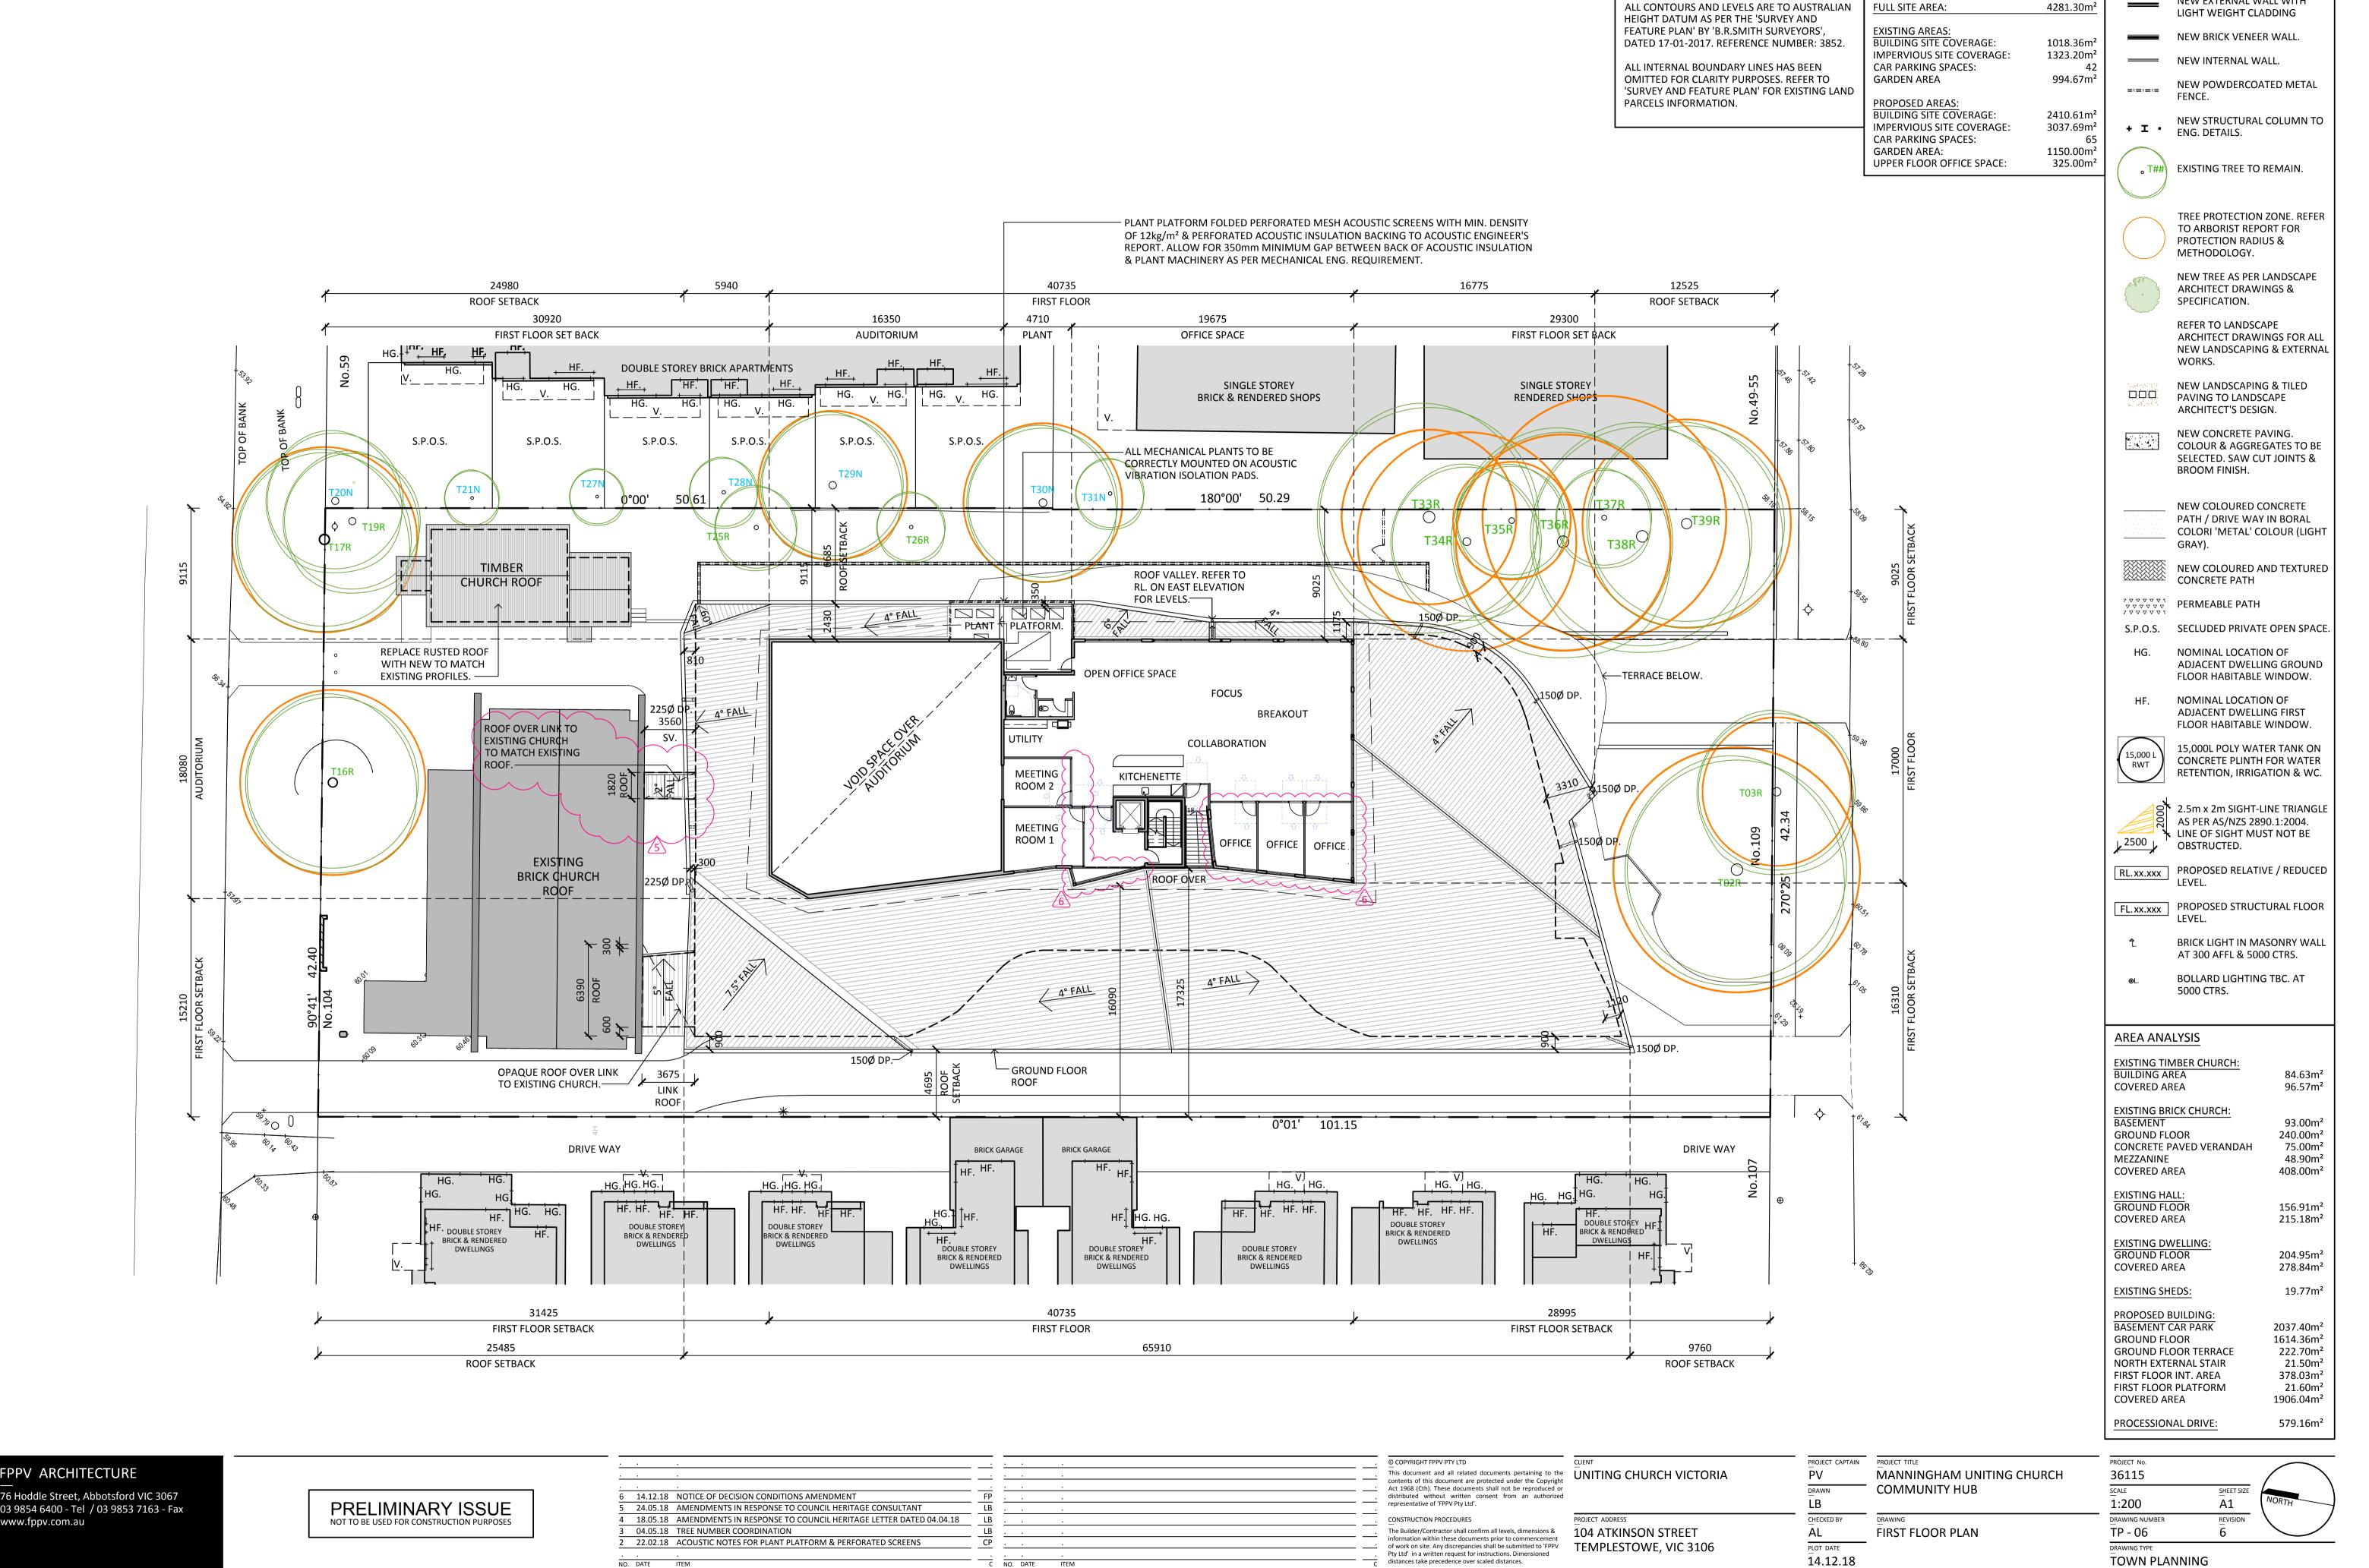

**TOWN PLANNING** 

LEGEND

DEMOLISH & REMOVE ALL BUILDING & ELEMENTS (SHOWN DASHED).

SURVEY NOTE

ALL CONTOURS AND LEVELS ARE TO AUSTRALIAN HEIGHT DATUM AS PER THE 'SURVEY AND FEATURE PLAN' BY 'B.R.SMITH SURVEYORS', DATED 17-01-2017. REFERENCE NUMBER: 3852.

ALL INTERNAL BOUNDARY LINES HAS BEEN OMITTED FOR CLARITY PURPOSES. REFER TO 'SURVEY AND FEATURE PLAN' FOR EXISTING LAND PARCELS INFORMATION.

LEGEND

BOUNDARY LINE.

EXCAVATION LINE.

EXISTING TREE TO REMAIN.

TREE PROTECTION ZONE. REFER TO ARBORIST REPORT FOR PROTECTION RADIUS & METHODOLOGY.

REFER TO LANDSCAPE ARCHITECT DRAWINGS FOR ALL NEW LANDSCAPING & EXTERNAL WORKS.

STORM WATER WORKS IN TREE PROTECTION ZONE. PROPOSED ROLL OVER KERB.

NOMINAL LOCATION OF ADJACENT DWELLING GROUND FLOOR HABITABLE WINDOW.

NOMINAL LOCATION OF ADJACENT DWELLING FIRST FLOOR HABITABLE WINDOW.

2.5m x 2m SIGHT-LINE TRIANGLE AS PER AS/NZS 2890.1:2004. LINE OF SIGHT MUST NOT BE OBSTRUCTED.

NO. DATE ITEM

distances take precedence over scaled distances.

NO. DATE ITEM

**SURVEY NOTE** 

DEVELOPMENT SUMMARY TABLE

LEGEND

NEW EXTERNAL WALL WITH

FPPV ARCHITECTURE 76 Hoddle Street, Abbotsford VIC 3067 03 9854 6400 - Tel / 03 9853 7163 - Fax www.fppv.com.au