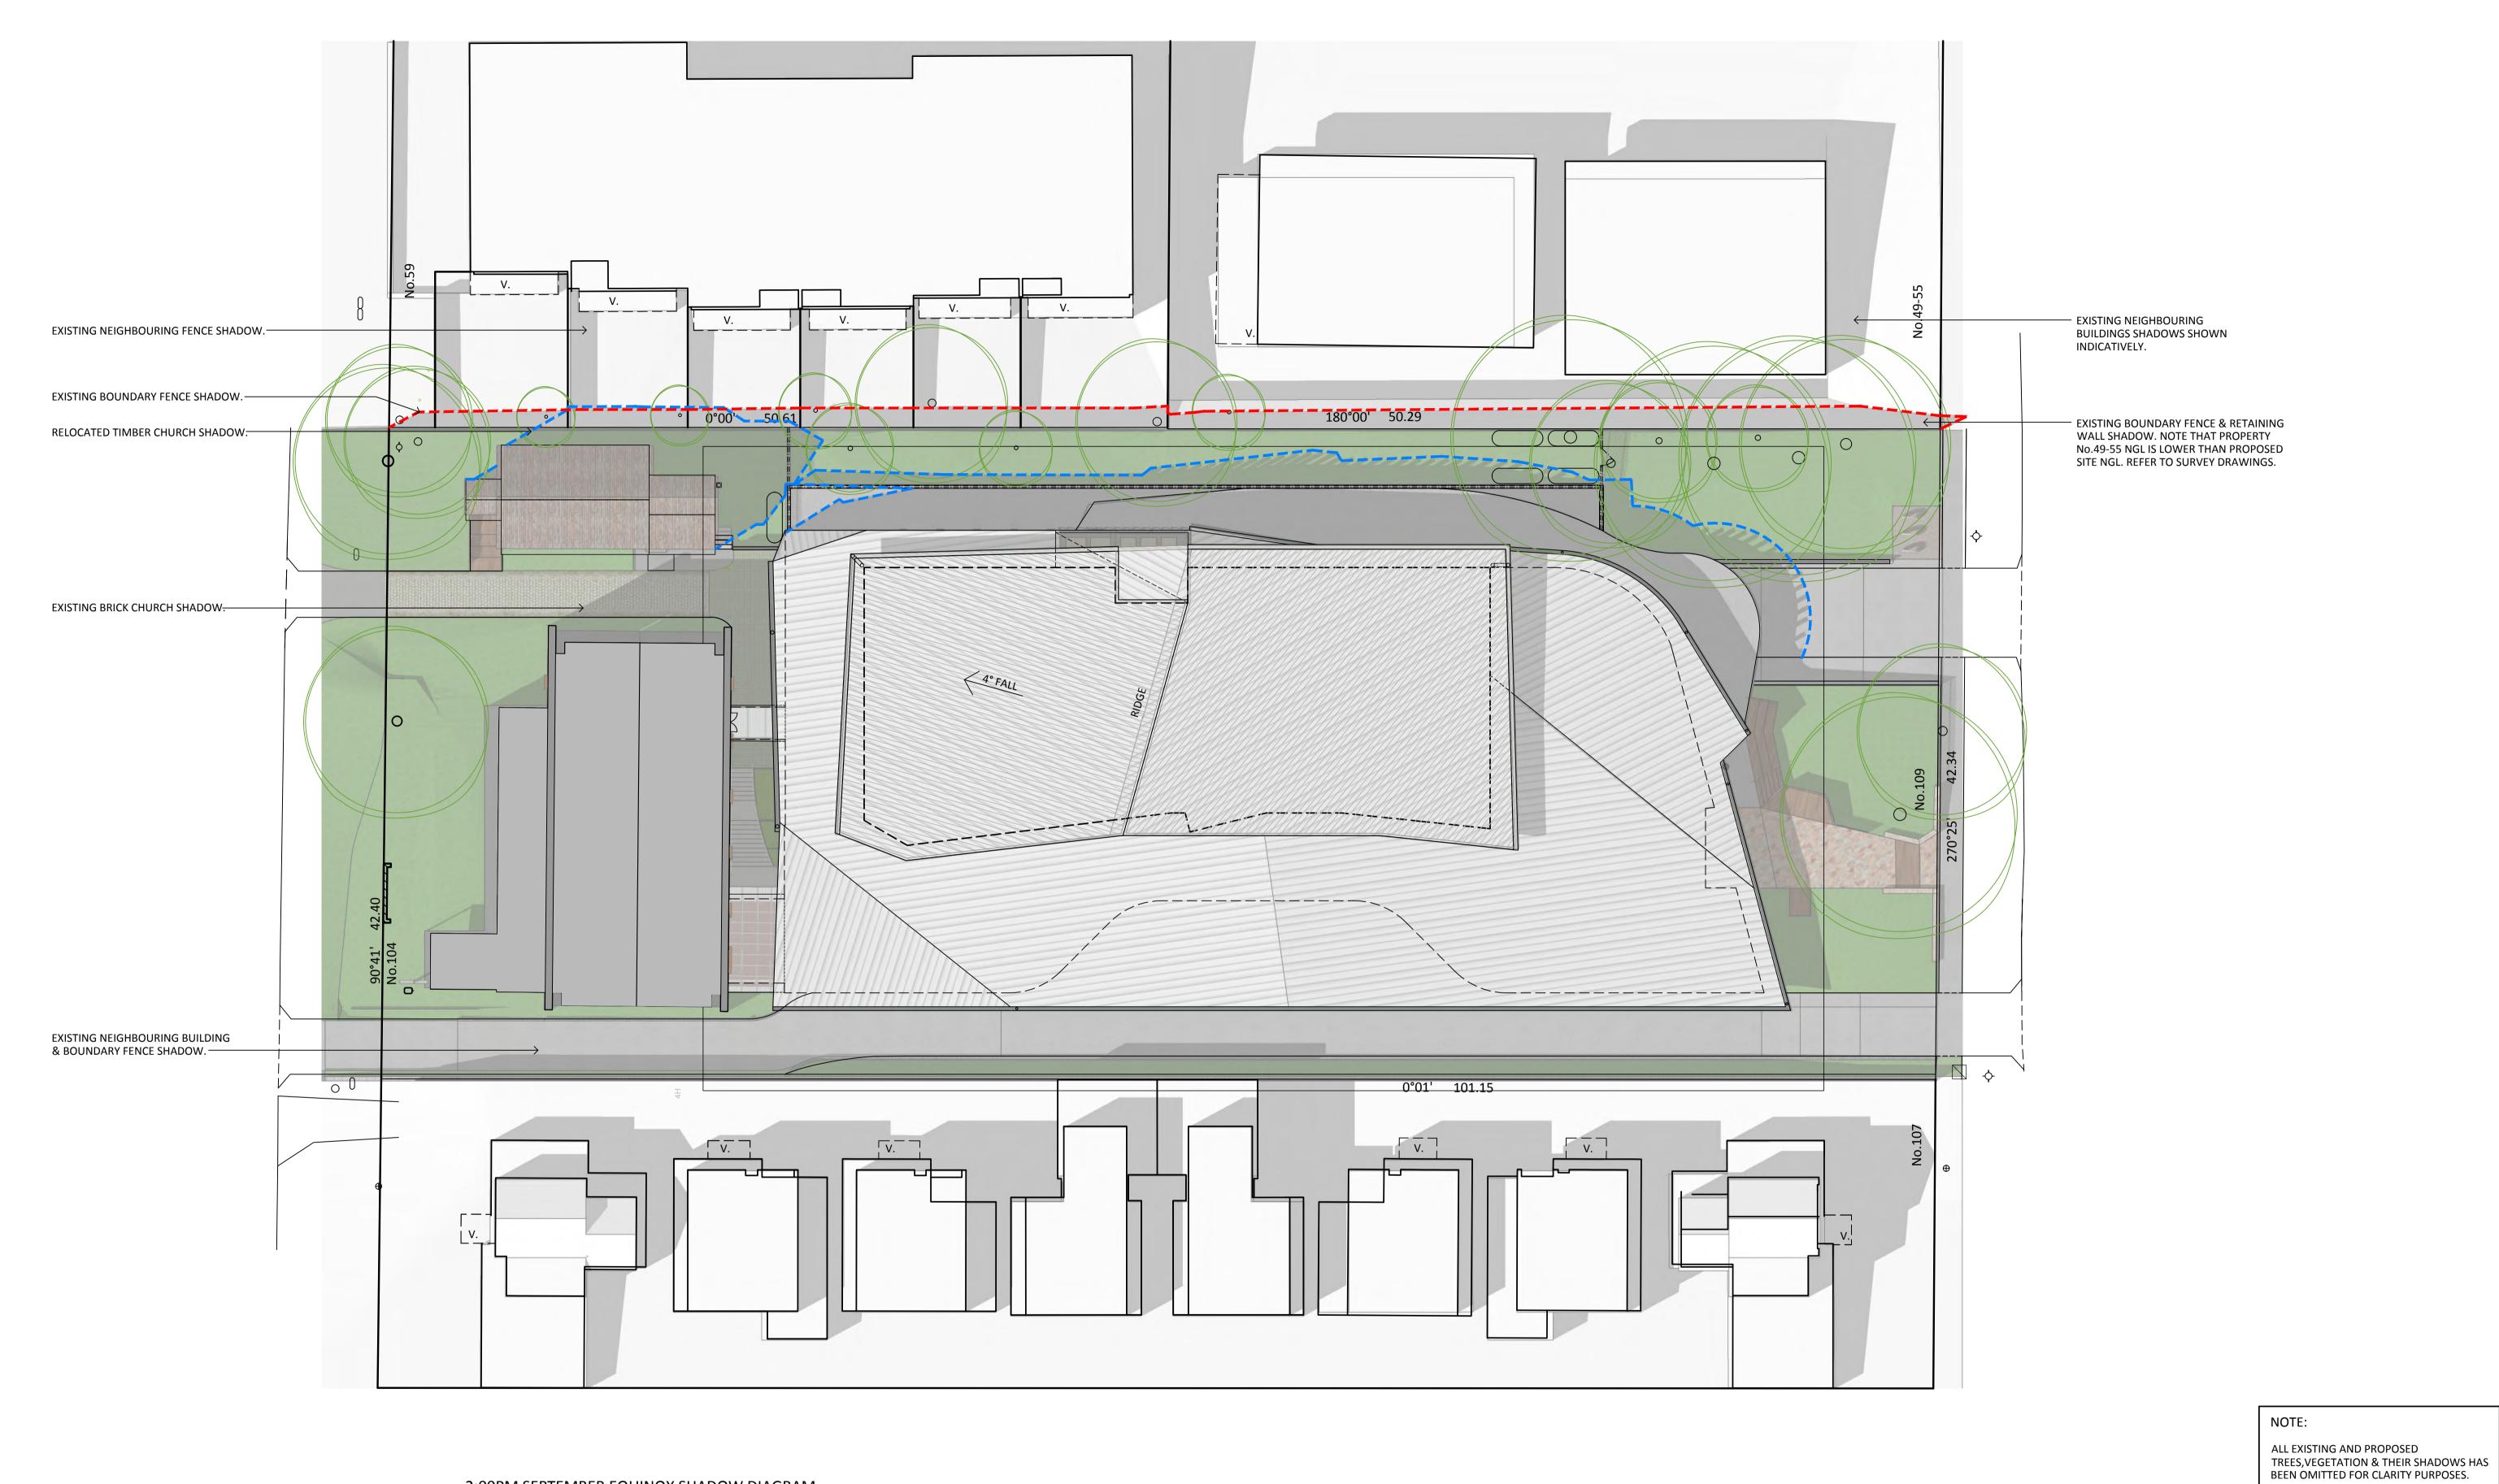

3:00PM SEPTEMBER EQUINOX SHADOW DIAGRAM SCALE 1:200 @ A1

TOWN PLANNING

ALL EXISTING AND PROPOSED TREES, VEGETATION & THEIR SHADOWS HAS BEEN OMITTED FOR CLARITY PURPOSES.

ALL NEIGHBOURING BUILDINGS, CONTOURS, FEATURES AND SHADOWS ARE SHOWN INDICATIVELY ONLY. REFER TO SURVEY PLAN.

NOTE:

ALL EXISTING AND PROPOSED TREES, VEGETATION & THEIR SHADOWS HAS BEEN OMITTED FOR CLARITY PURPOSES.

ALL NEIGHBOURING BUILDINGS, CONTOURS, FEATURES AND SHADOWS ARE SHOWN INDICATIVELY ONLY. REFER TO SURVEY PLAN.