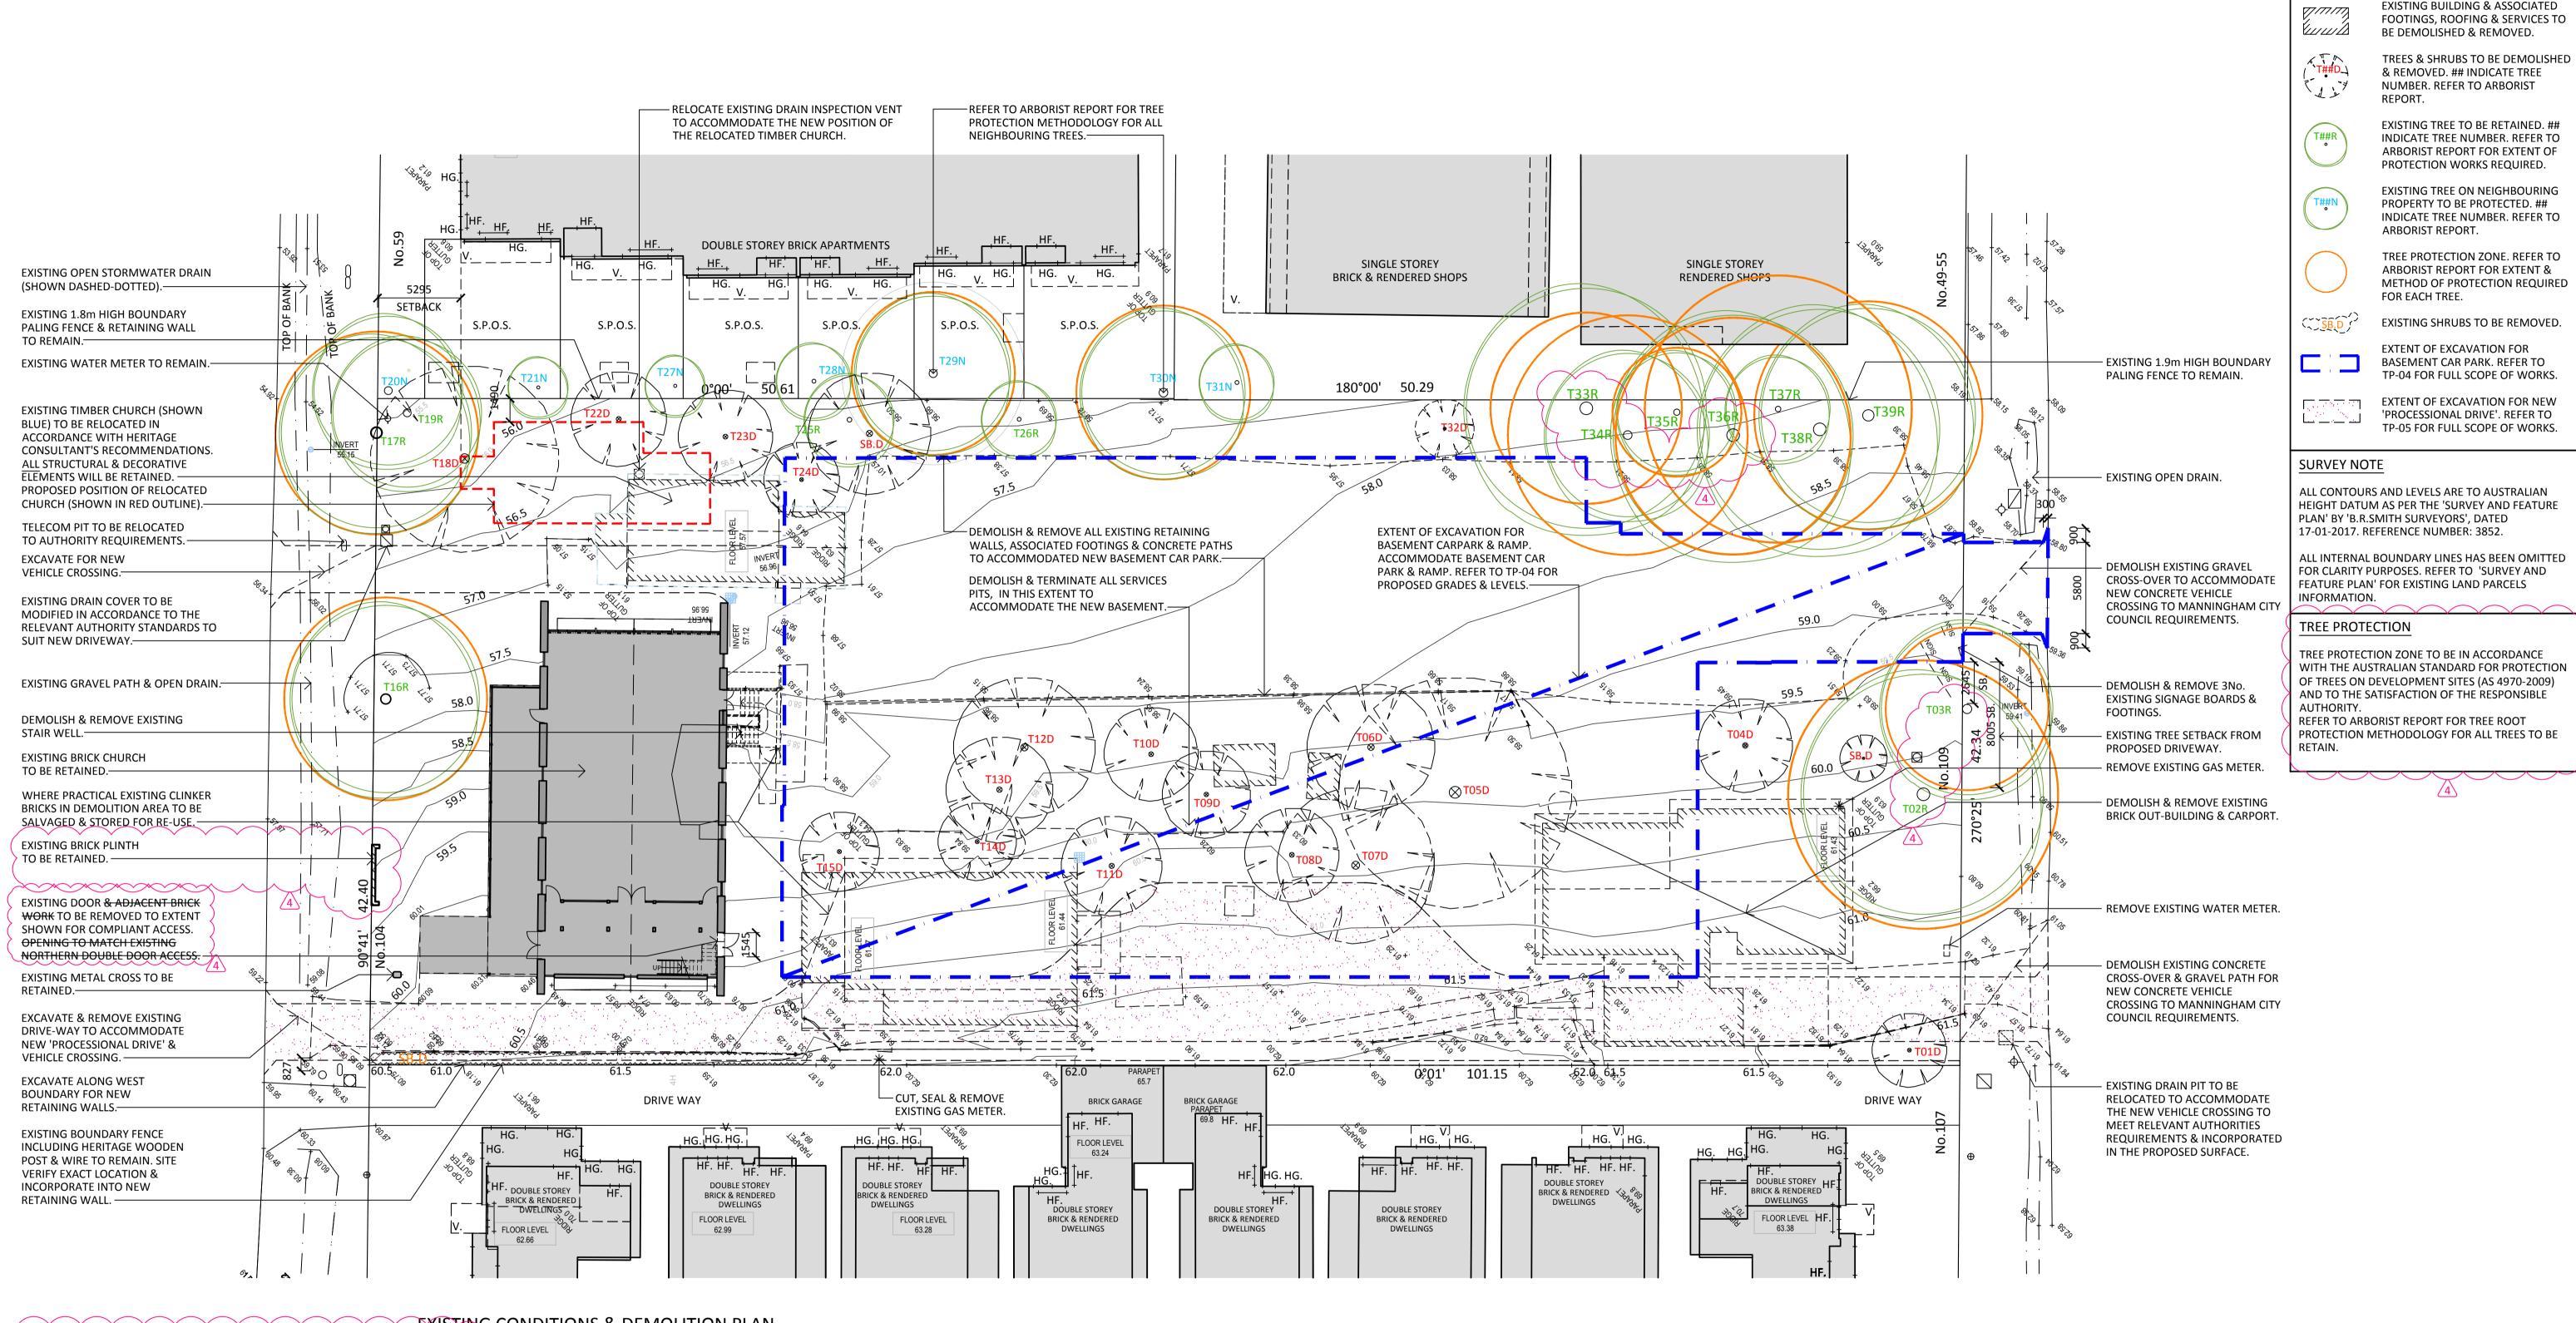

# **EXISTING CONDITIONS & DEMOLITION PLAN**

HERITAGE WOODEN POST CIRCLED

EXISTING METAL CROSS CIRCLED

**EXISTING BRICK PLINTH** CIRCLED

PRELIMINARY ISSUE

NOT TO BE USED FOR CONSTRUCTION PURPOS

FPPV ARCHITECTURE 76 Hoddle Street, Abbotsford VIC 3067 03 9854 6400 - Tel / 03 9853 7163 - Fax www.fppv.com.au

**TOWN PLANNING** 

LEGEND

DEMOLISH & REMOVE ALL BUILDING & ELEMENTS (SHOWN DASHED).

SURVEY NOTE

ALL CONTOURS AND LEVELS ARE TO AUSTRALIAN HEIGHT DATUM AS PER THE 'SURVEY AND FEATURE PLAN' BY 'B.R.SMITH SURVEYORS', DATED 17-01-2017. REFERENCE NUMBER: 3852.

ALL INTERNAL BOUNDARY LINES HAS BEEN OMITTED FOR CLARITY PURPOSES. REFER TO 'SURVEY AND FEATURE PLAN' FOR EXISTING LAND PARCELS INFORMATION.

LEGEND

BOUNDARY LINE.

EXCAVATION LINE.

EXISTING TREE TO REMAIN.

TREE PROTECTION ZONE. REFER TO ARBORIST REPORT FOR PROTECTION RADIUS & METHODOLOGY.

REFER TO LANDSCAPE ARCHITECT DRAWINGS FOR ALL NEW LANDSCAPING & EXTERNAL WORKS.

STORM WATER WORKS IN TREE PROTECTION ZONE. PROPOSED ROLL OVER KERB.

NOMINAL LOCATION OF ADJACENT DWELLING GROUND FLOOR HABITABLE WINDOW.

NOMINAL LOCATION OF ADJACENT DWELLING FIRST FLOOR HABITABLE WINDOW.

2.5m x 2m SIGHT-LINE TRIANGLE AS PER AS/NZS 2890.1:2004. LINE OF SIGHT MUST NOT BE OBSTRUCTED.