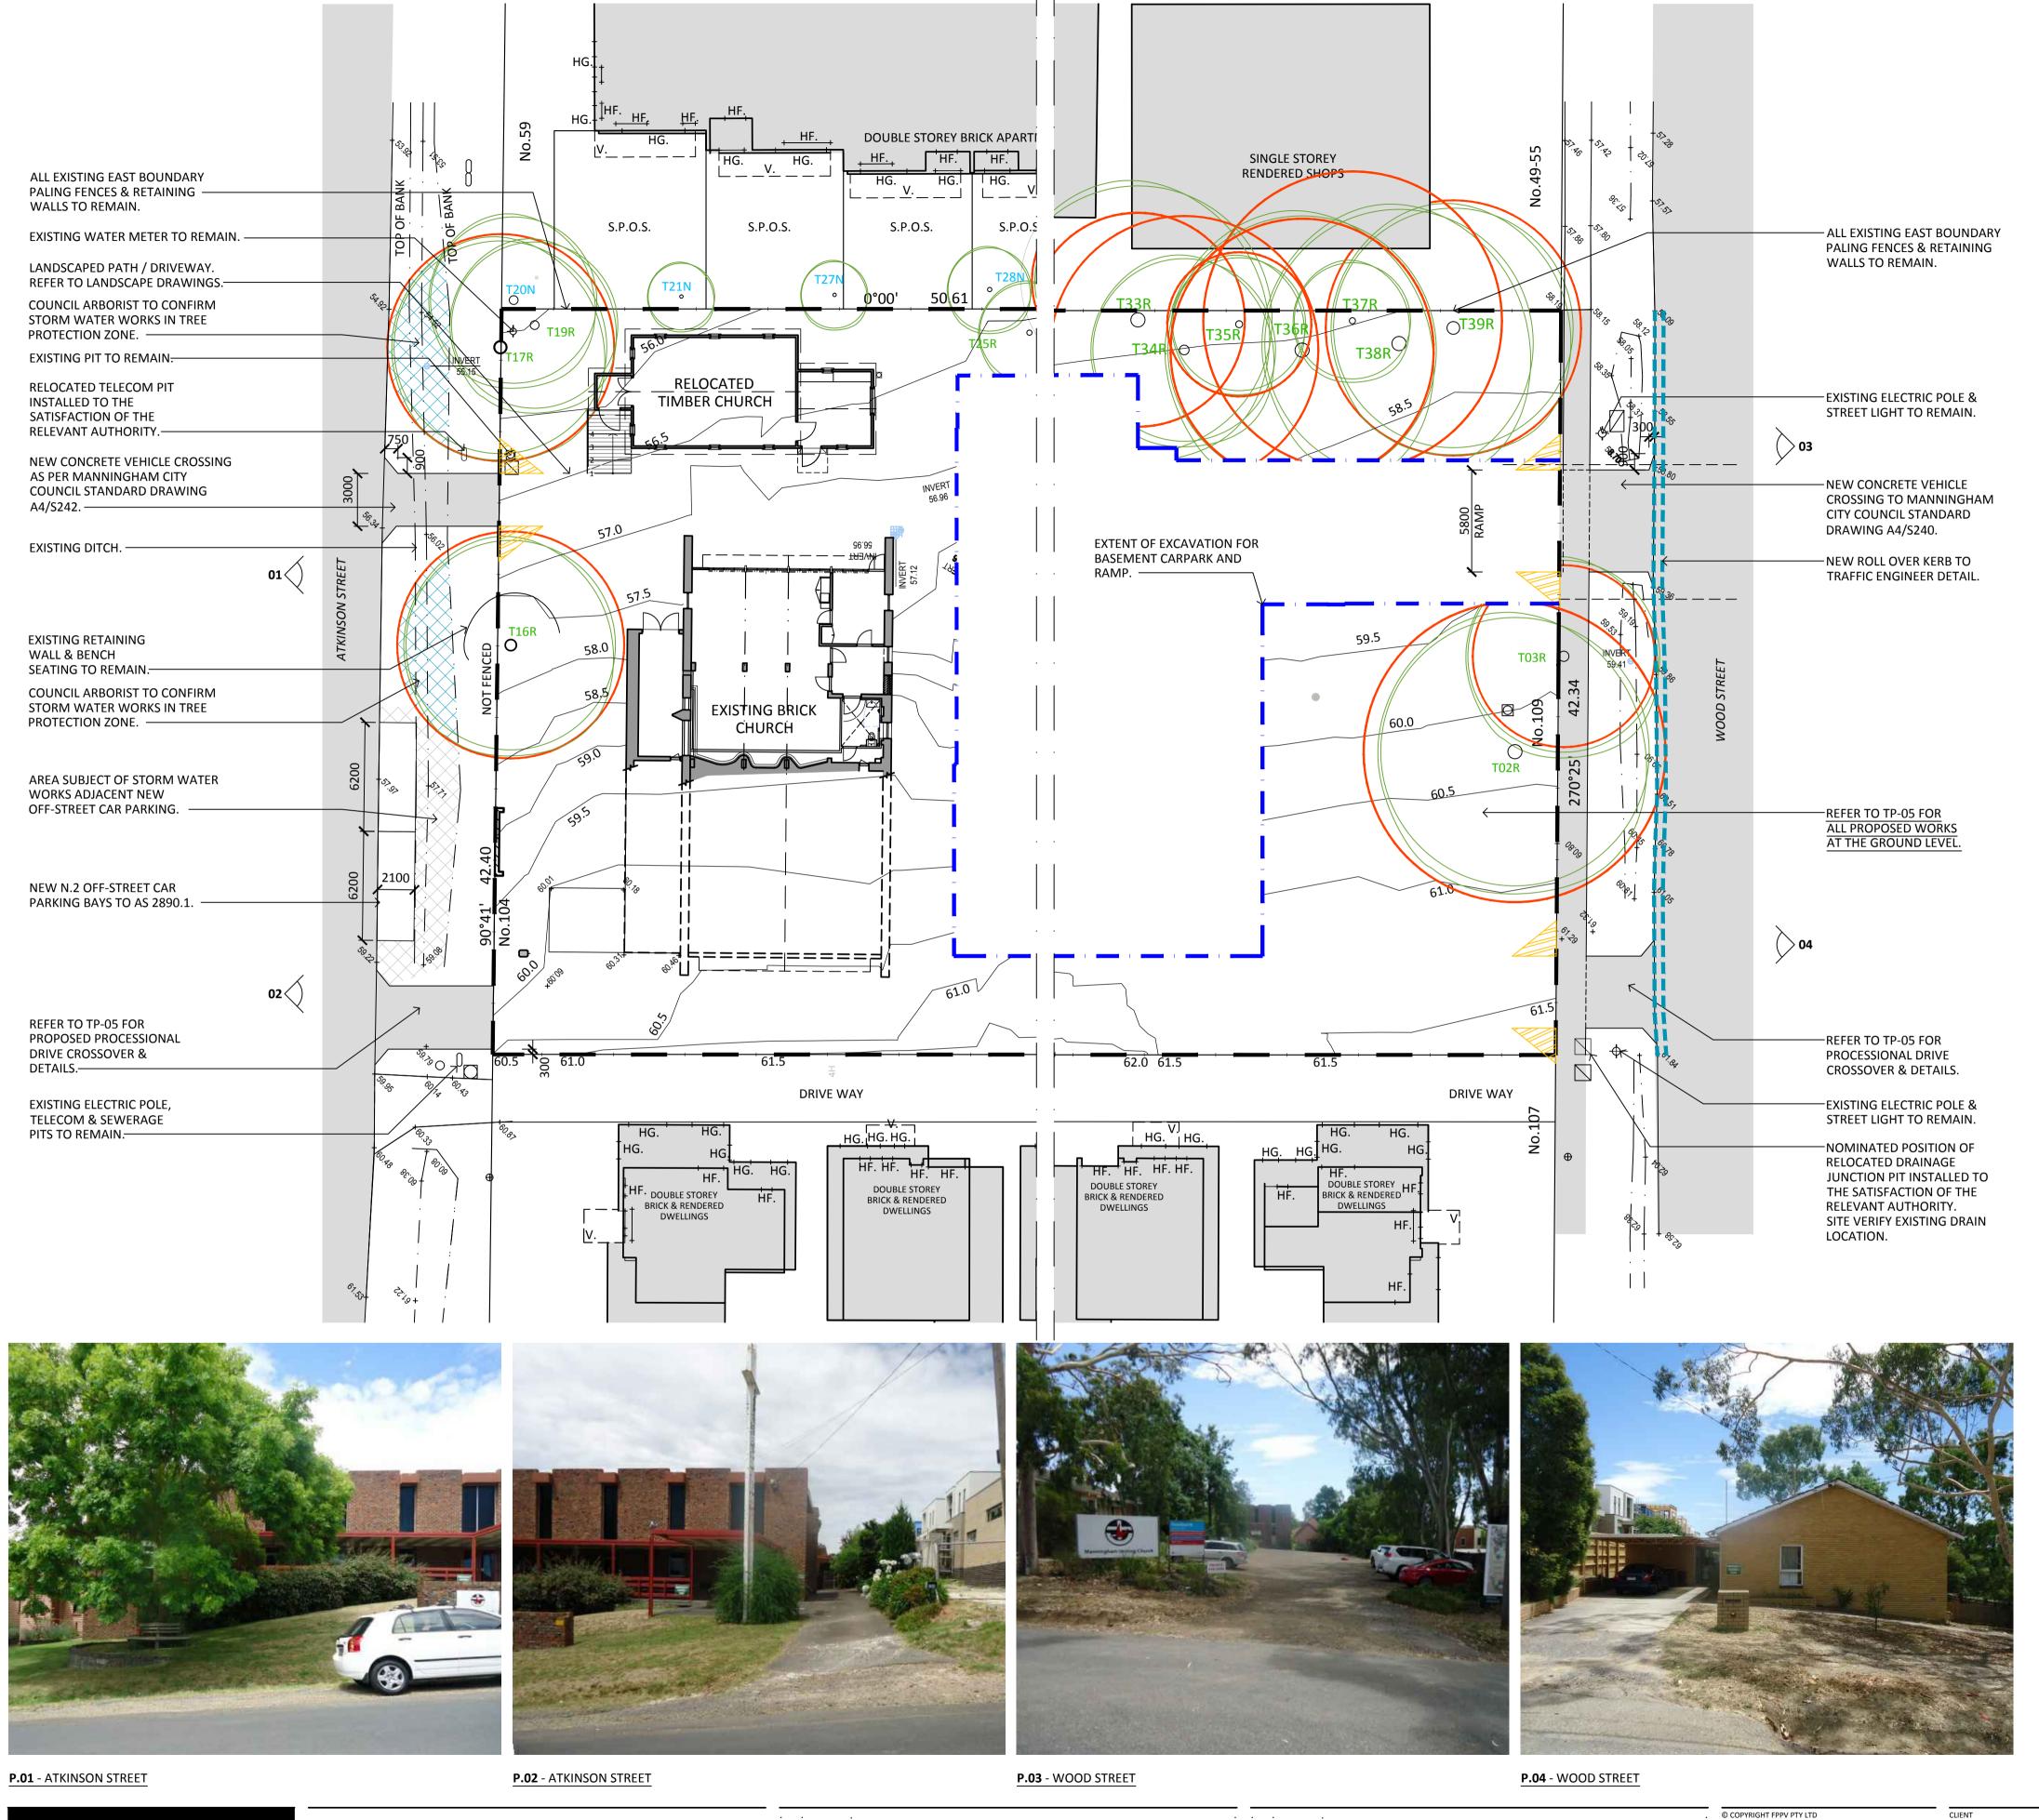

**104 ATKINSON STREET** 

DRAWING SCHEDULE 14.12.18

MANNINGHAM UNITING CHURCH **COMMUNITY HUB COVER PAGE &** 

36115 TP - 00

P1. EXISTING BRICK CHURCH.

P2. POSITION OF THE EXISTING TIMBER CHURCH RELATIVE TO THE EXISTING BRICK CHURCH.

P3. EXISTING TIMBER CHURCH.

P4. No.107 & No.109 WOOD STREET.

P5. No.109 WOOD STREET & PART OF No.49-55 ANDERSON STREET.

76 Hoddle Street, Abbotsford VIC 3067 03 9854 6400 - Tel

1 14.12.18 NOTICE OF DECISION CONDITIONS AMENDMENT
NO. DATE ITEM NO. DATE ITEM