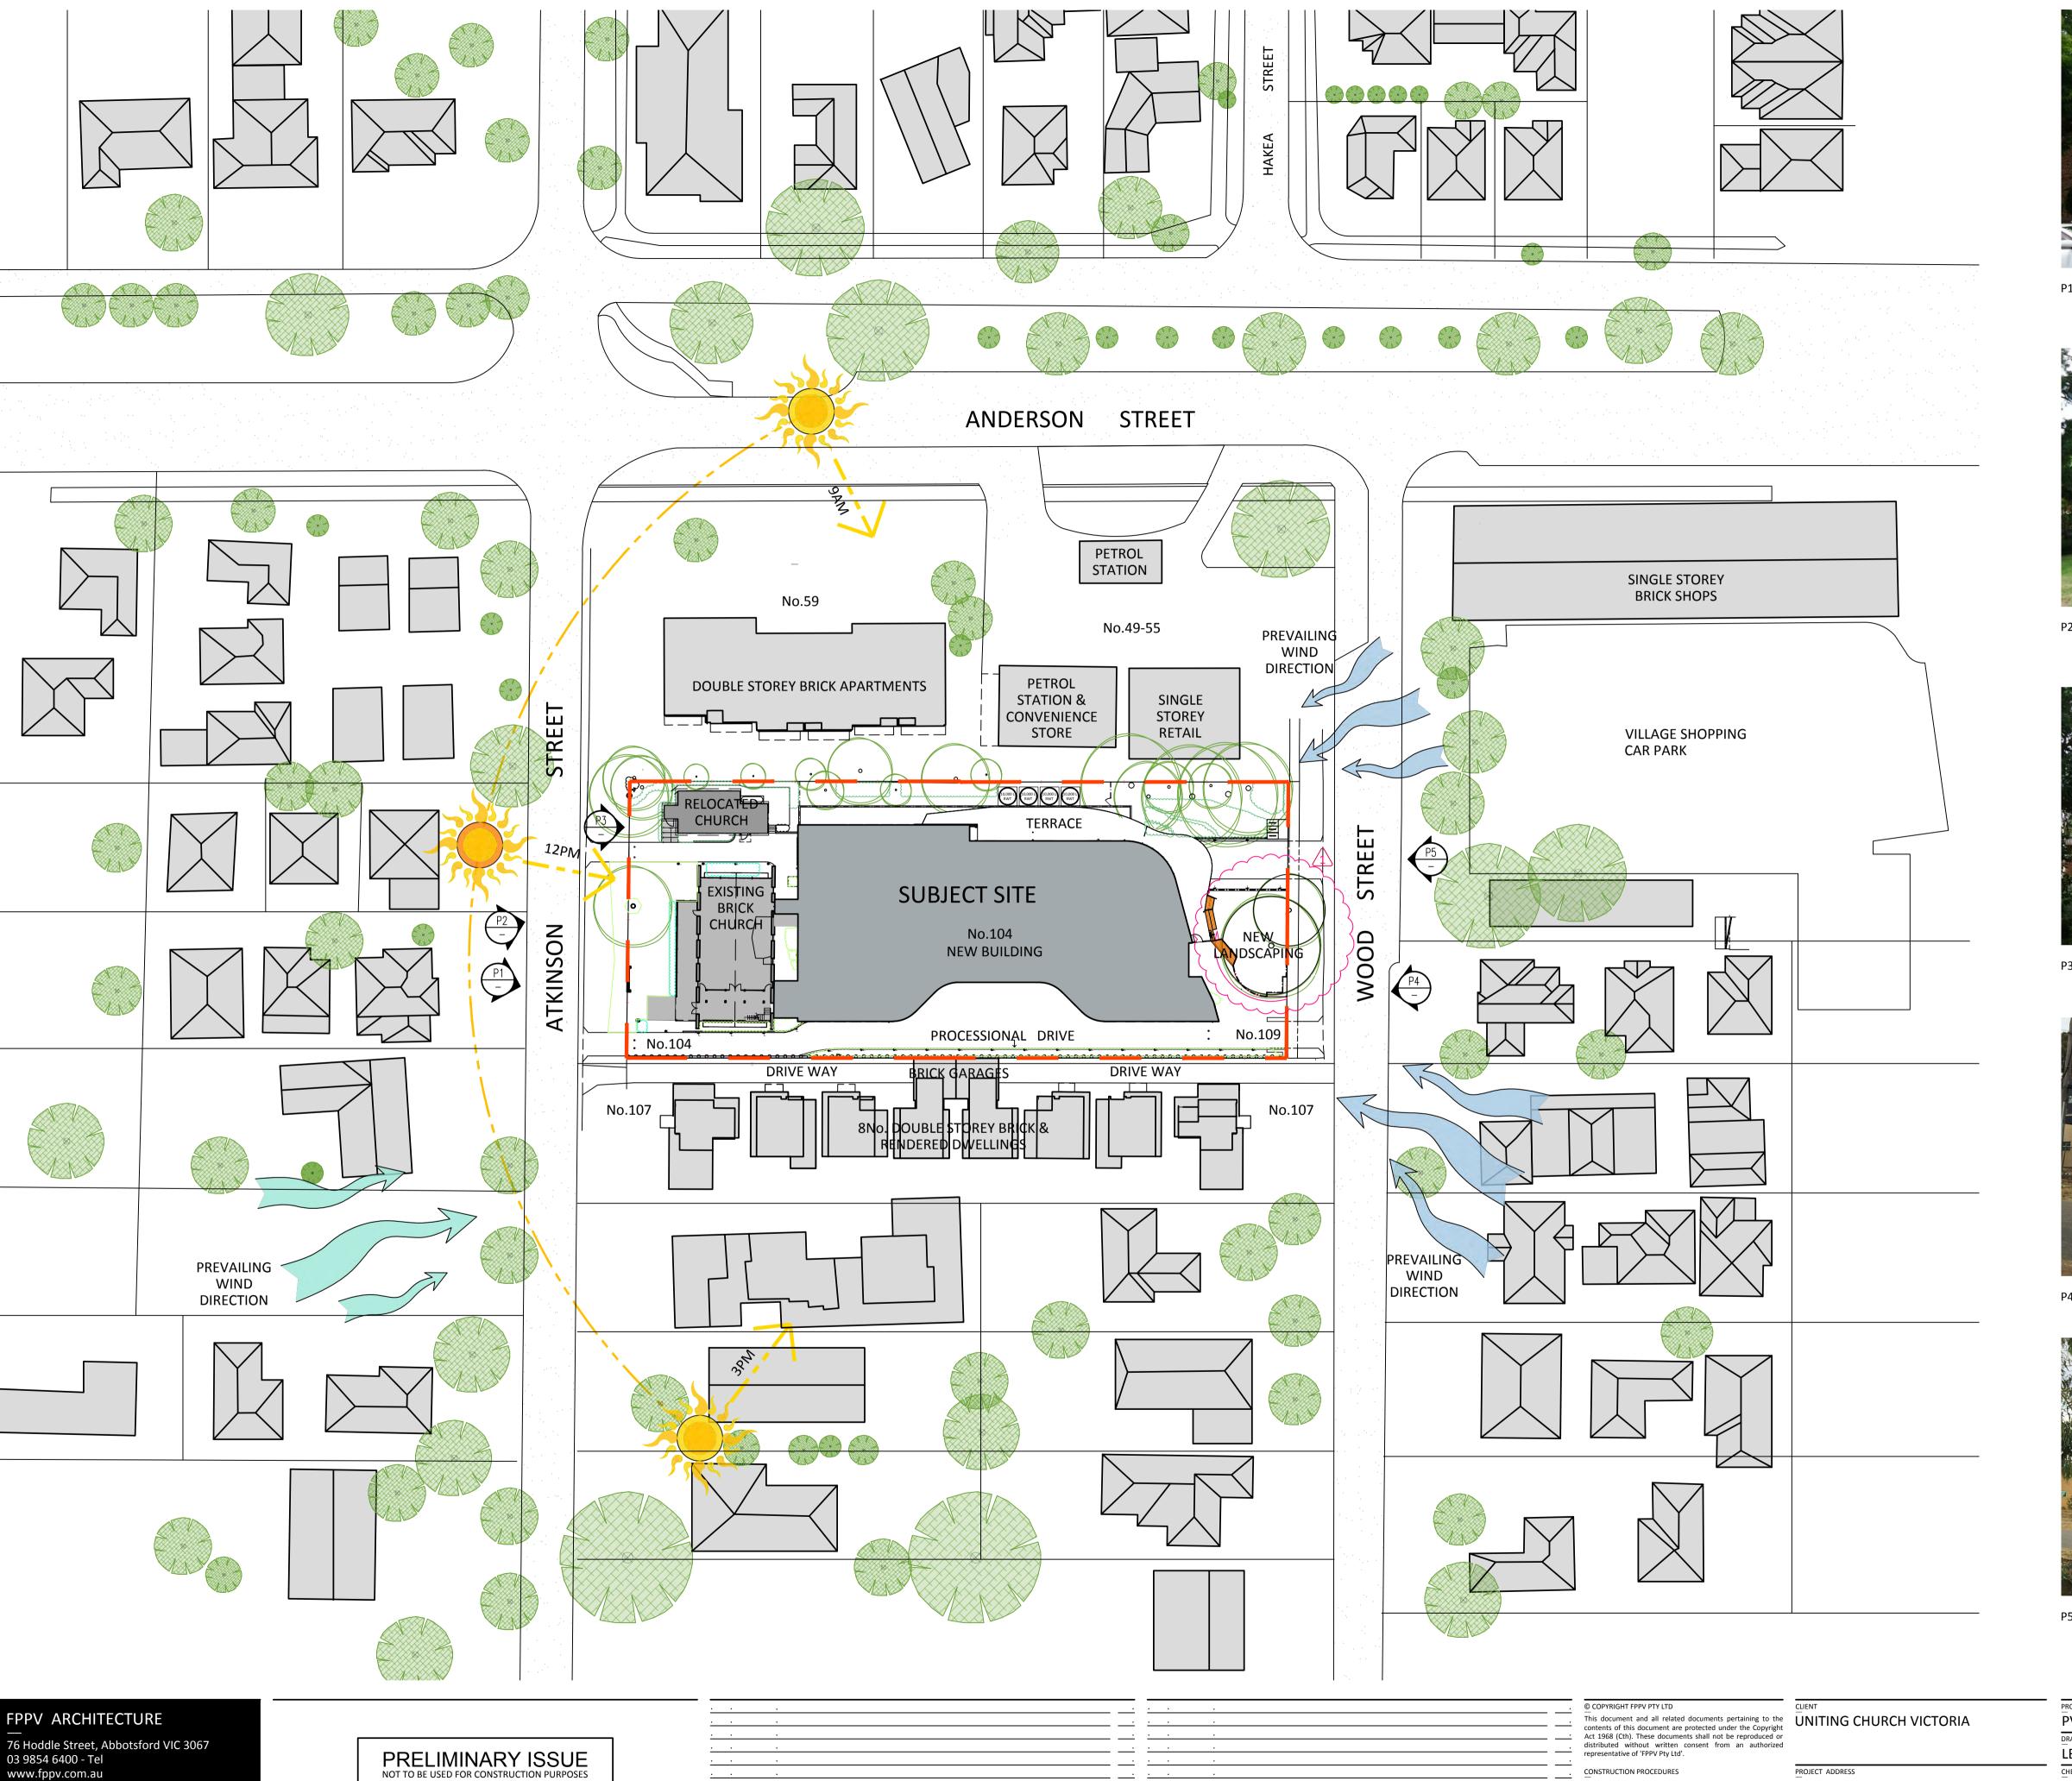

**104 ATKINSON STREET** 

DRAWING SCHEDULE 14.12.18

MANNINGHAM UNITING CHURCH **COMMUNITY HUB COVER PAGE &** 

36115 TP - 00

P1. EXISTING BRICK CHURCH.

P2. POSITION OF THE EXISTING TIMBER CHURCH RELATIVE TO THE EXISTING BRICK CHURCH.

P3. EXISTING TIMBER CHURCH.

P4. No.107 & No.109 WOOD STREET.

P5. No.109 WOOD STREET & PART OF No.49-55 ANDERSON STREET.

76 Hoddle Street, Abbotsford VIC 3067 03 9854 6400 - Tel

1 14.12.18 NOTICE OF DECISION CONDITIONS AMENDMENT
NO. DATE ITEM NO. DATE ITEM

MANNINGHAM UNITING CHURCH **COMMUNITY HUB** 

 $\overline{1}4.12.18$ 

SITE LOCATION & CONTEXT PLAN

PROJECT No. 36115 1:500 A1 DRAWING NUMBER TP-01