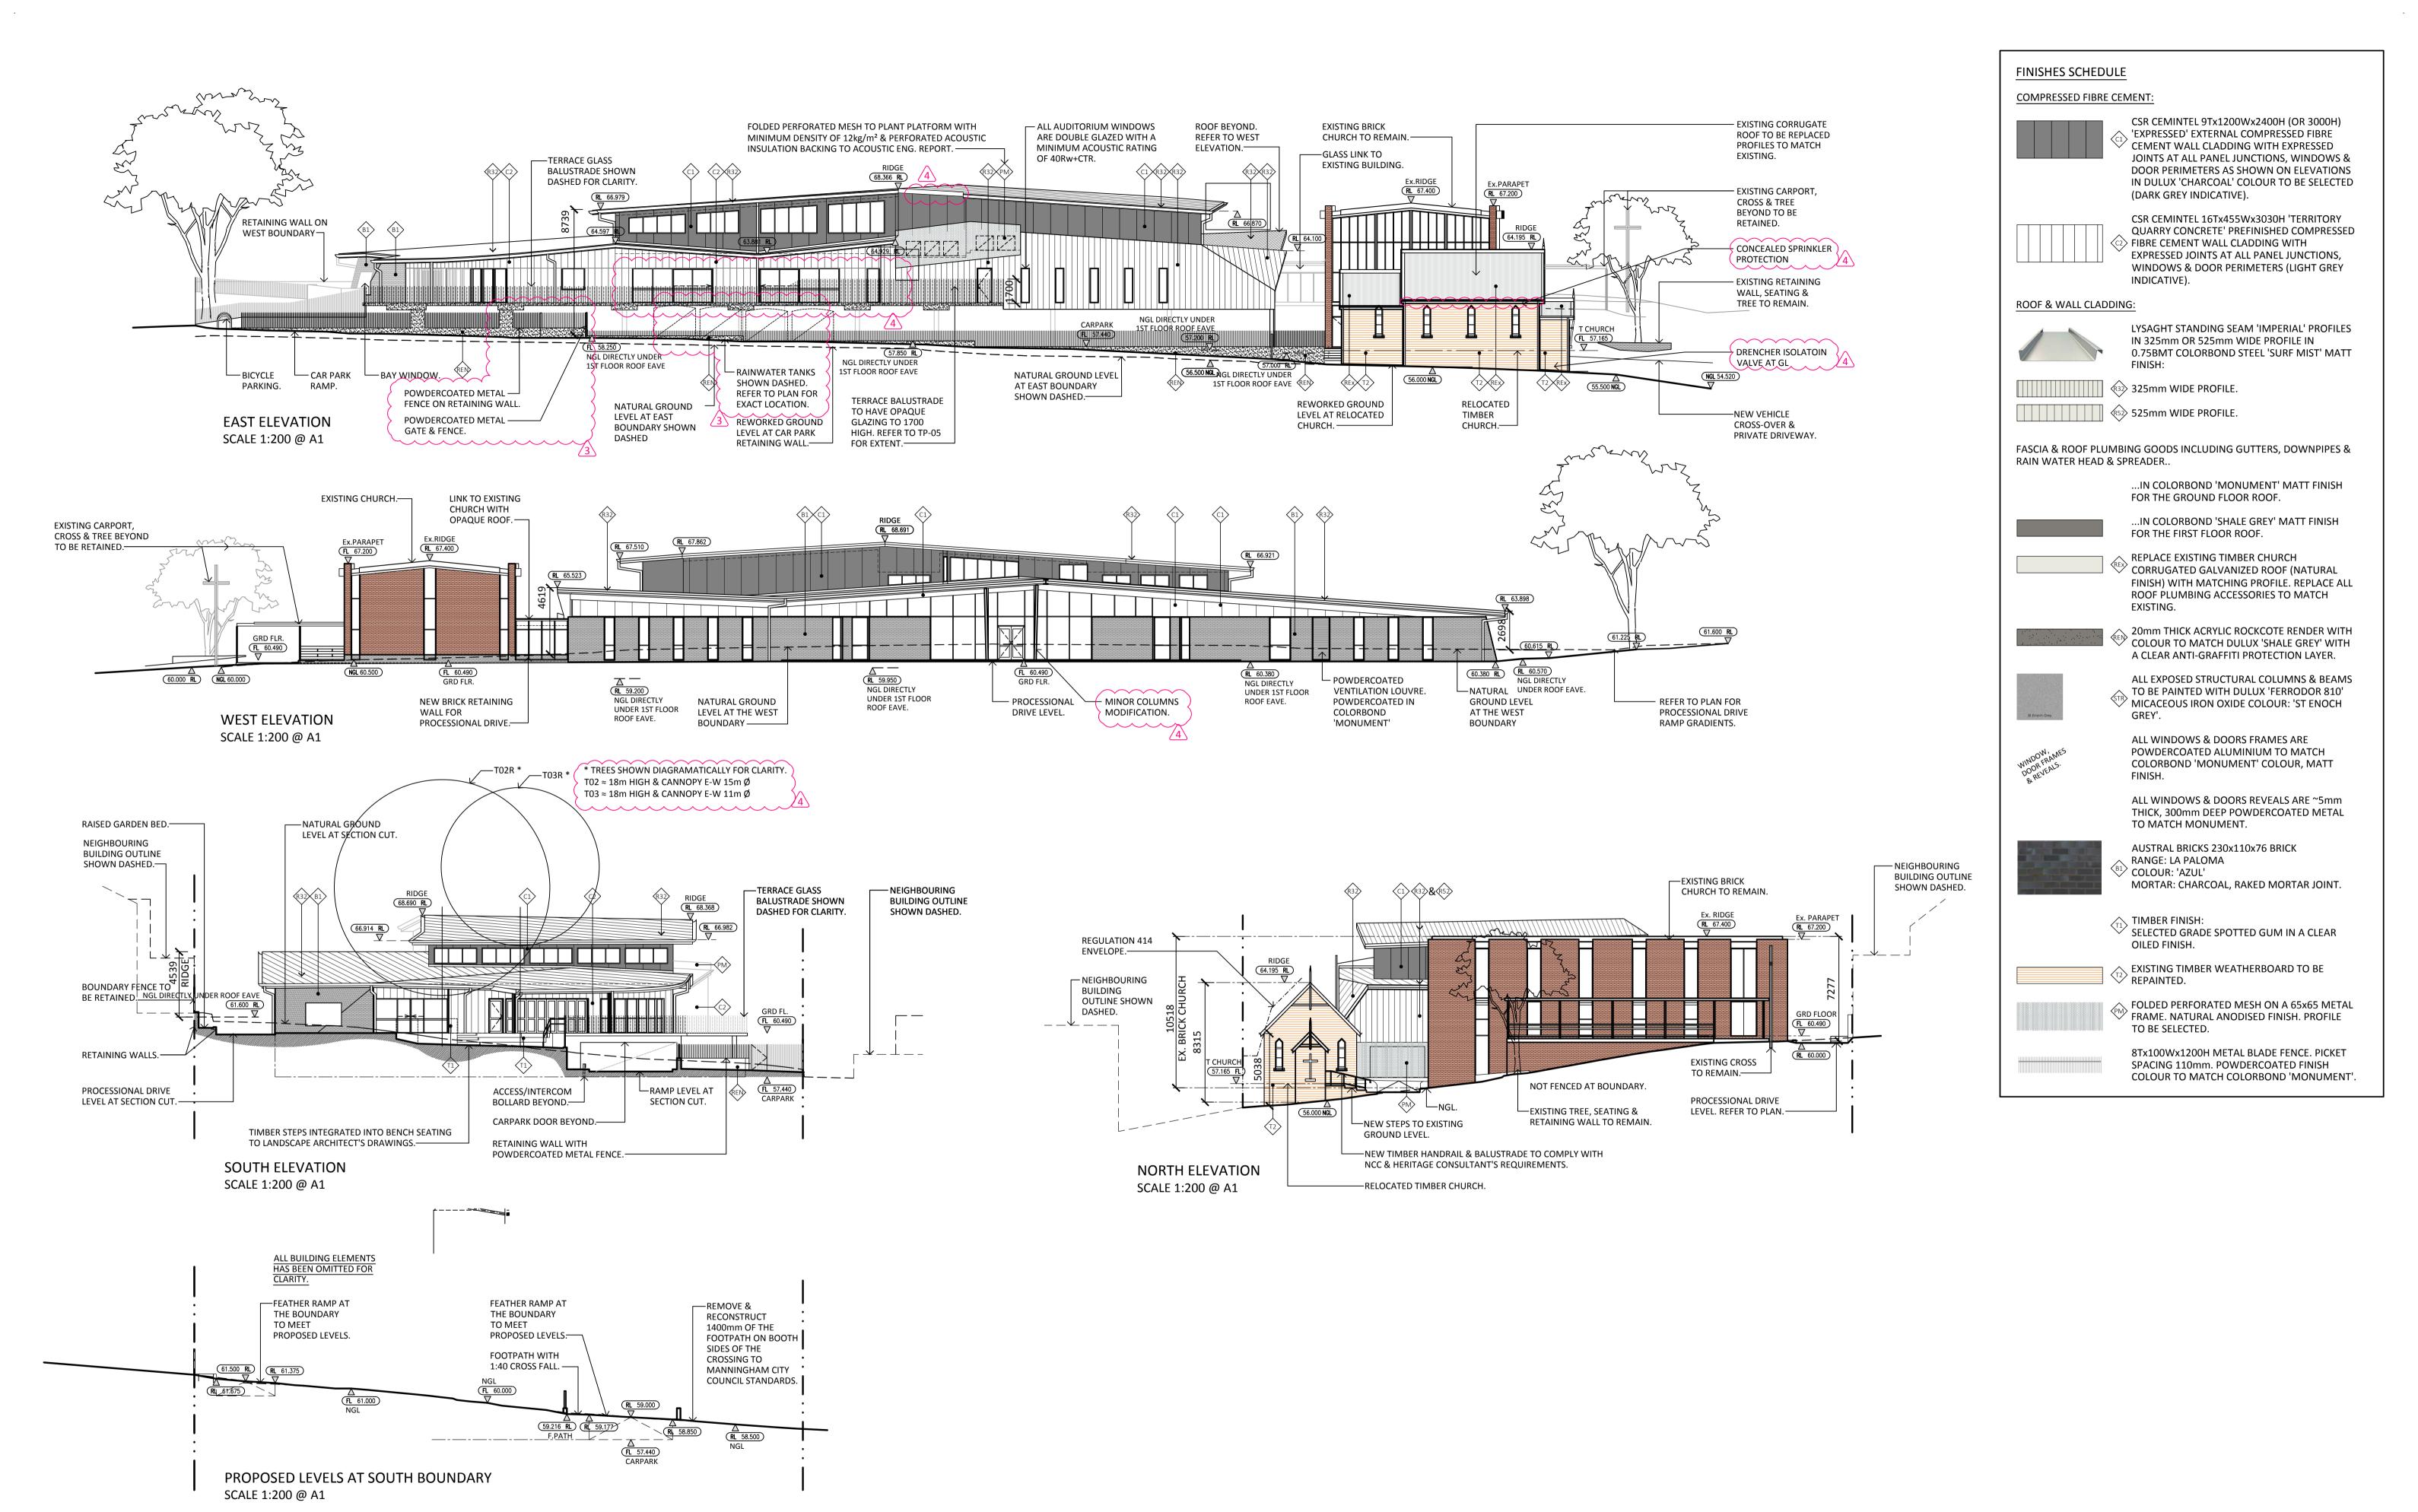

FPPV ARCHITECTURE 76 Hoddle Street, Abbotsford VIC 3067 03 9854 6400 - Tel / 03 9853 7163 - Fax www.fppv.com.au

PRELIMINARY ISSUE

14.12.18 NOTICE OF DECISION CONDITIONS AND COORDINATION AMENDMENT 22.02.18 ACOUSTIC NOTES FOR PLANT PLATFORM SCREENS & AUDITORIUM DOORS NO. DATE ITEM distances take precedence over scaled distances. NO. DATE ITEM

This document and all related documents pertaining to the UNITING CHURCH VICTORIA contents of this document are protected under the Copyright Act 1968 (Cth). These documents shall not be reproduced or distributed without written consent from an authorized representative of 'FPPV Pty Ltd'. CONSTRUCTION PROCEDURES The Builder/Contractor shall confirm all levels, dimensions & information within these documents prior to commencement of work on site. Any discrepancies shall be submitted to 'FPPV

PROJECT ADDRESS **104 ATKINSON STREET** TEMPLESTOWE, VIC 3106

**COMMUNITY HUB** CHECKED BY **ELEVATIONS** 

14.12.18

MANNINGHAM UNITING CHURCH

36115 1:200 TP - 08

Α1 DRAWING NUMBER TOWN PLANNING

PROJECT No.

9:00AM SEPTEMBER EQUINOX SHADOW DIAGRAM SCALE 1:200 @ A1