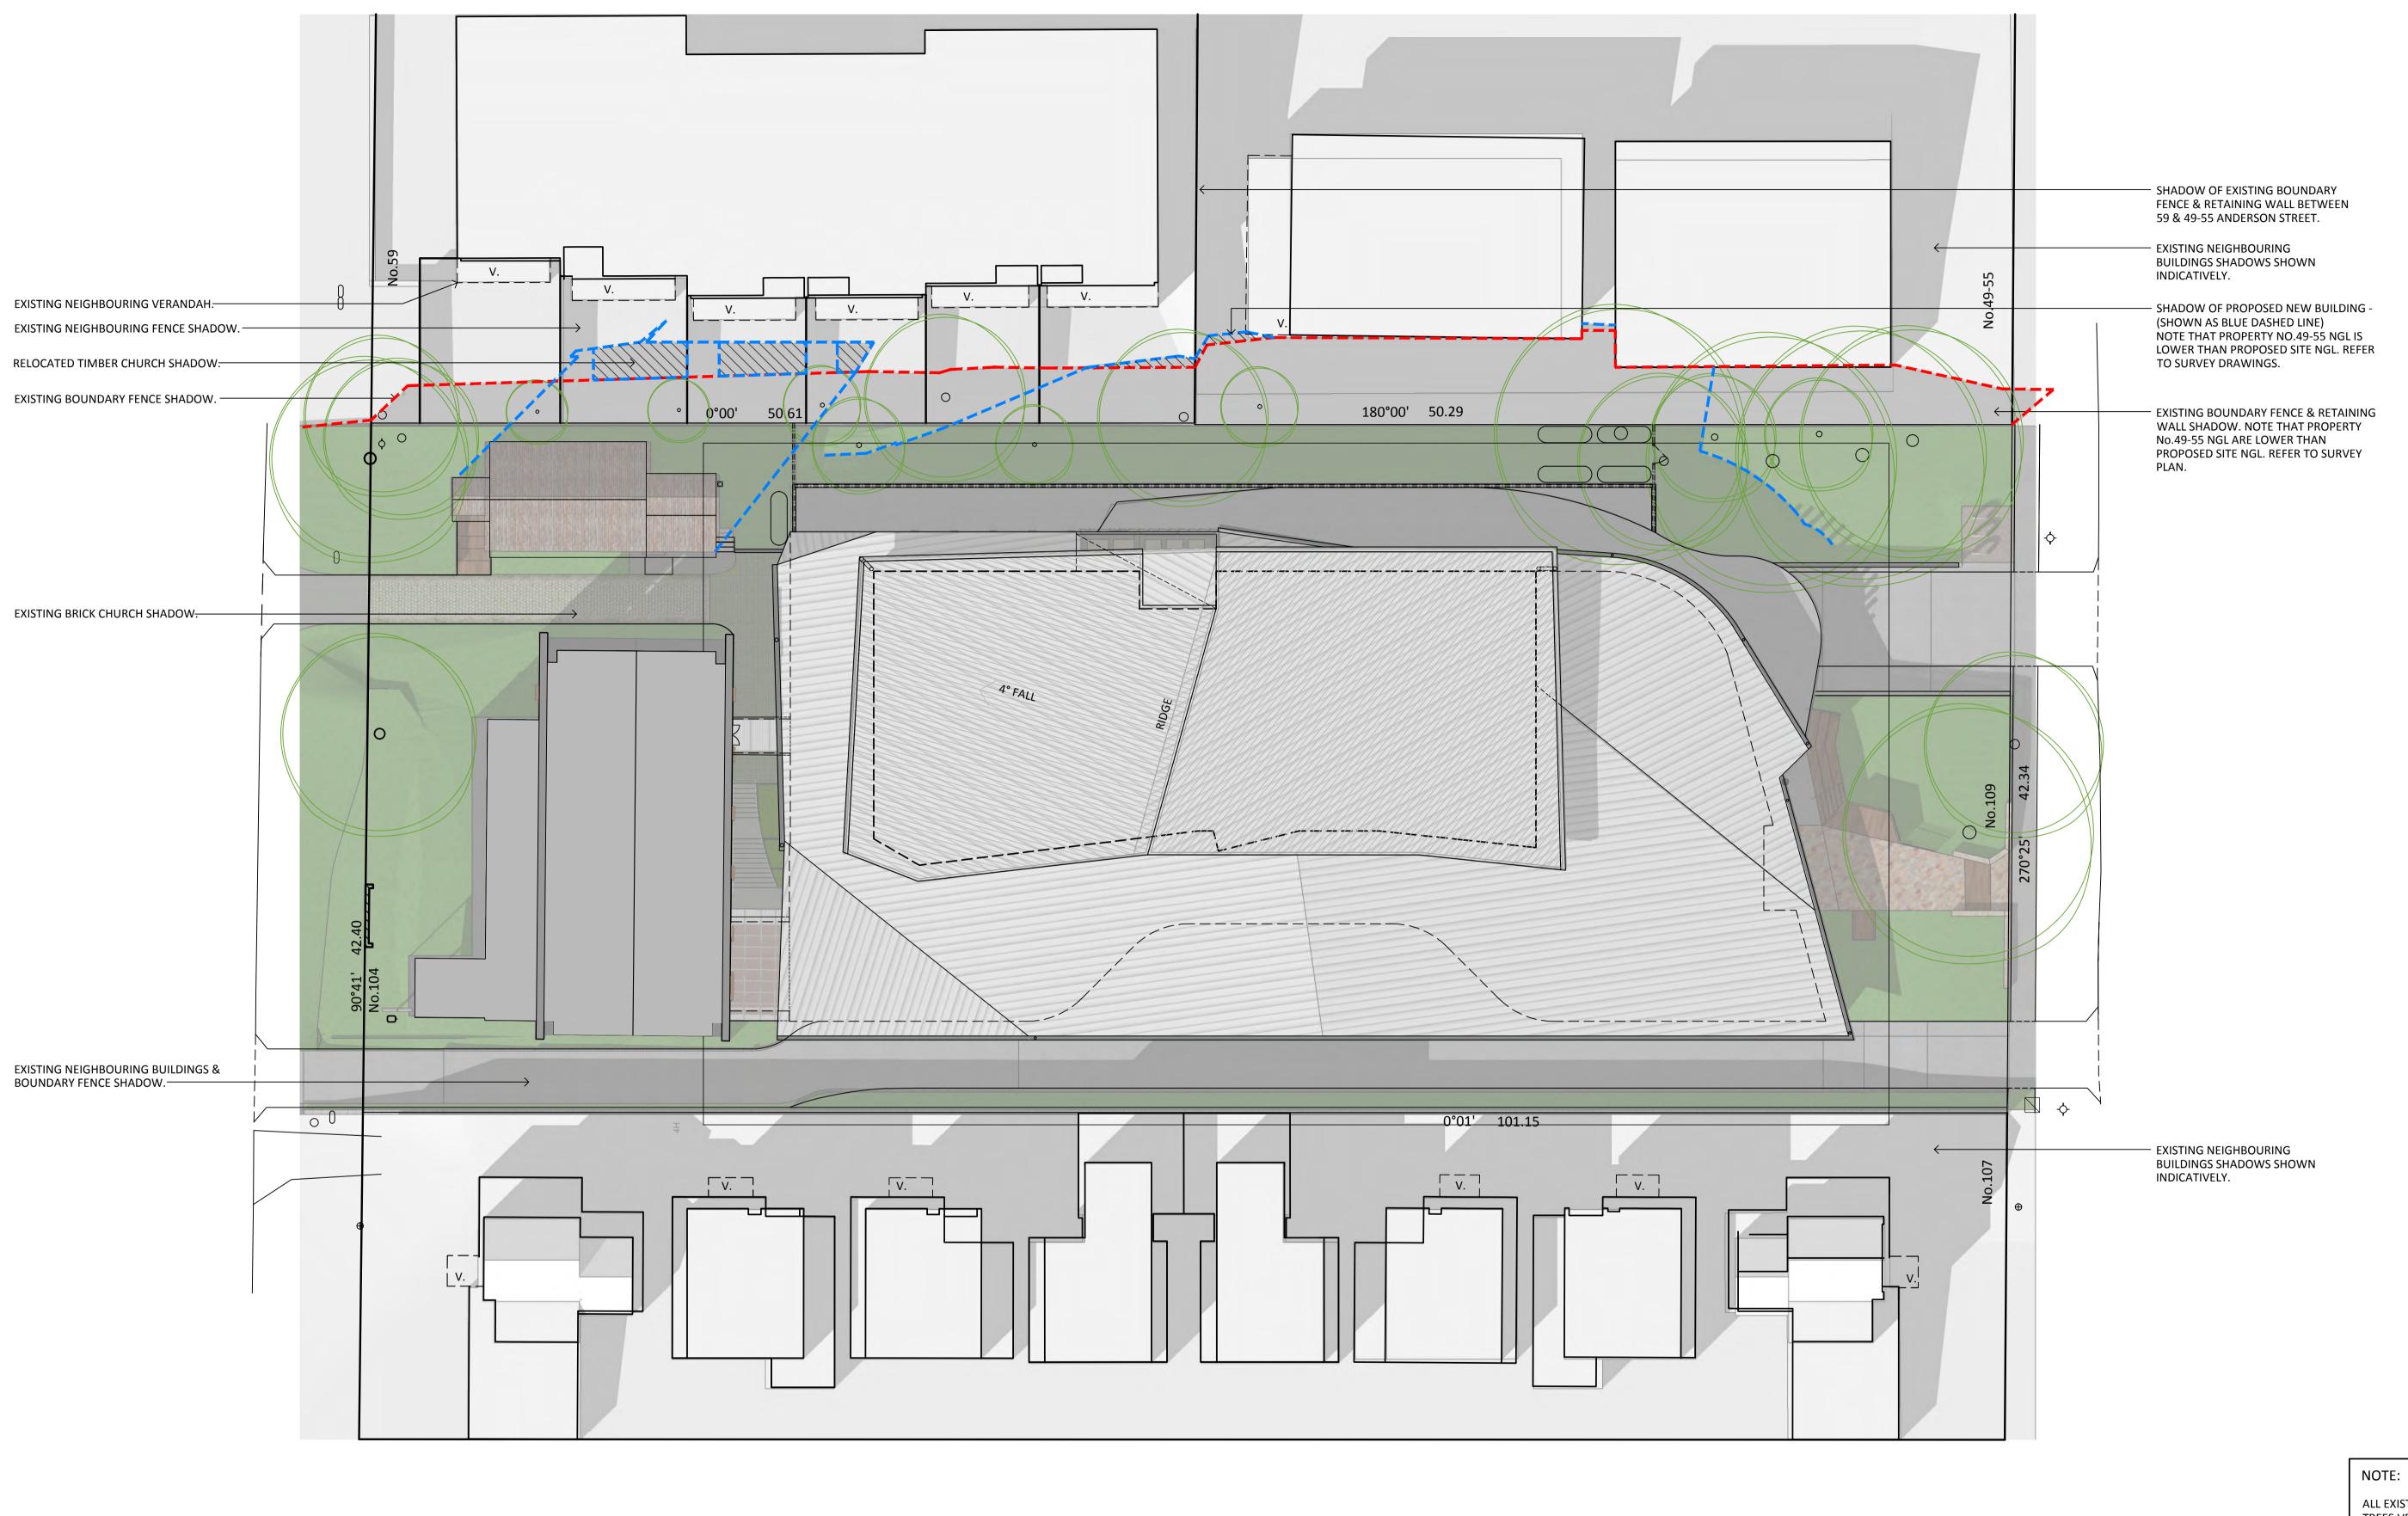

PROJECT ADDRESS **104 ATKINSON STREET** TEMPLESTOWE, VIC 3106

**COMMUNITY HUB** CHECKED BY **ELEVATIONS** 

14.12.18

MANNINGHAM UNITING CHURCH

36115 1:200 TP - 08

Α1 DRAWING NUMBER TOWN PLANNING

PROJECT No.

9:00AM SEPTEMBER EQUINOX SHADOW DIAGRAM SCALE 1:200 @ A1

NOTE:

ALL EXISTING AND PROPOSED TREES, VEGETATION & THEIR SHADOWS HAS BEEN OMITTED FOR CLARITY PURPOSES.

ALL NEIGHBOURING BUILDINGS, CONTOURS, FEATURES AND SHADOWS ARE SHOWN INDICATIVELY ONLY. REFER TO SURVEY PLAN.