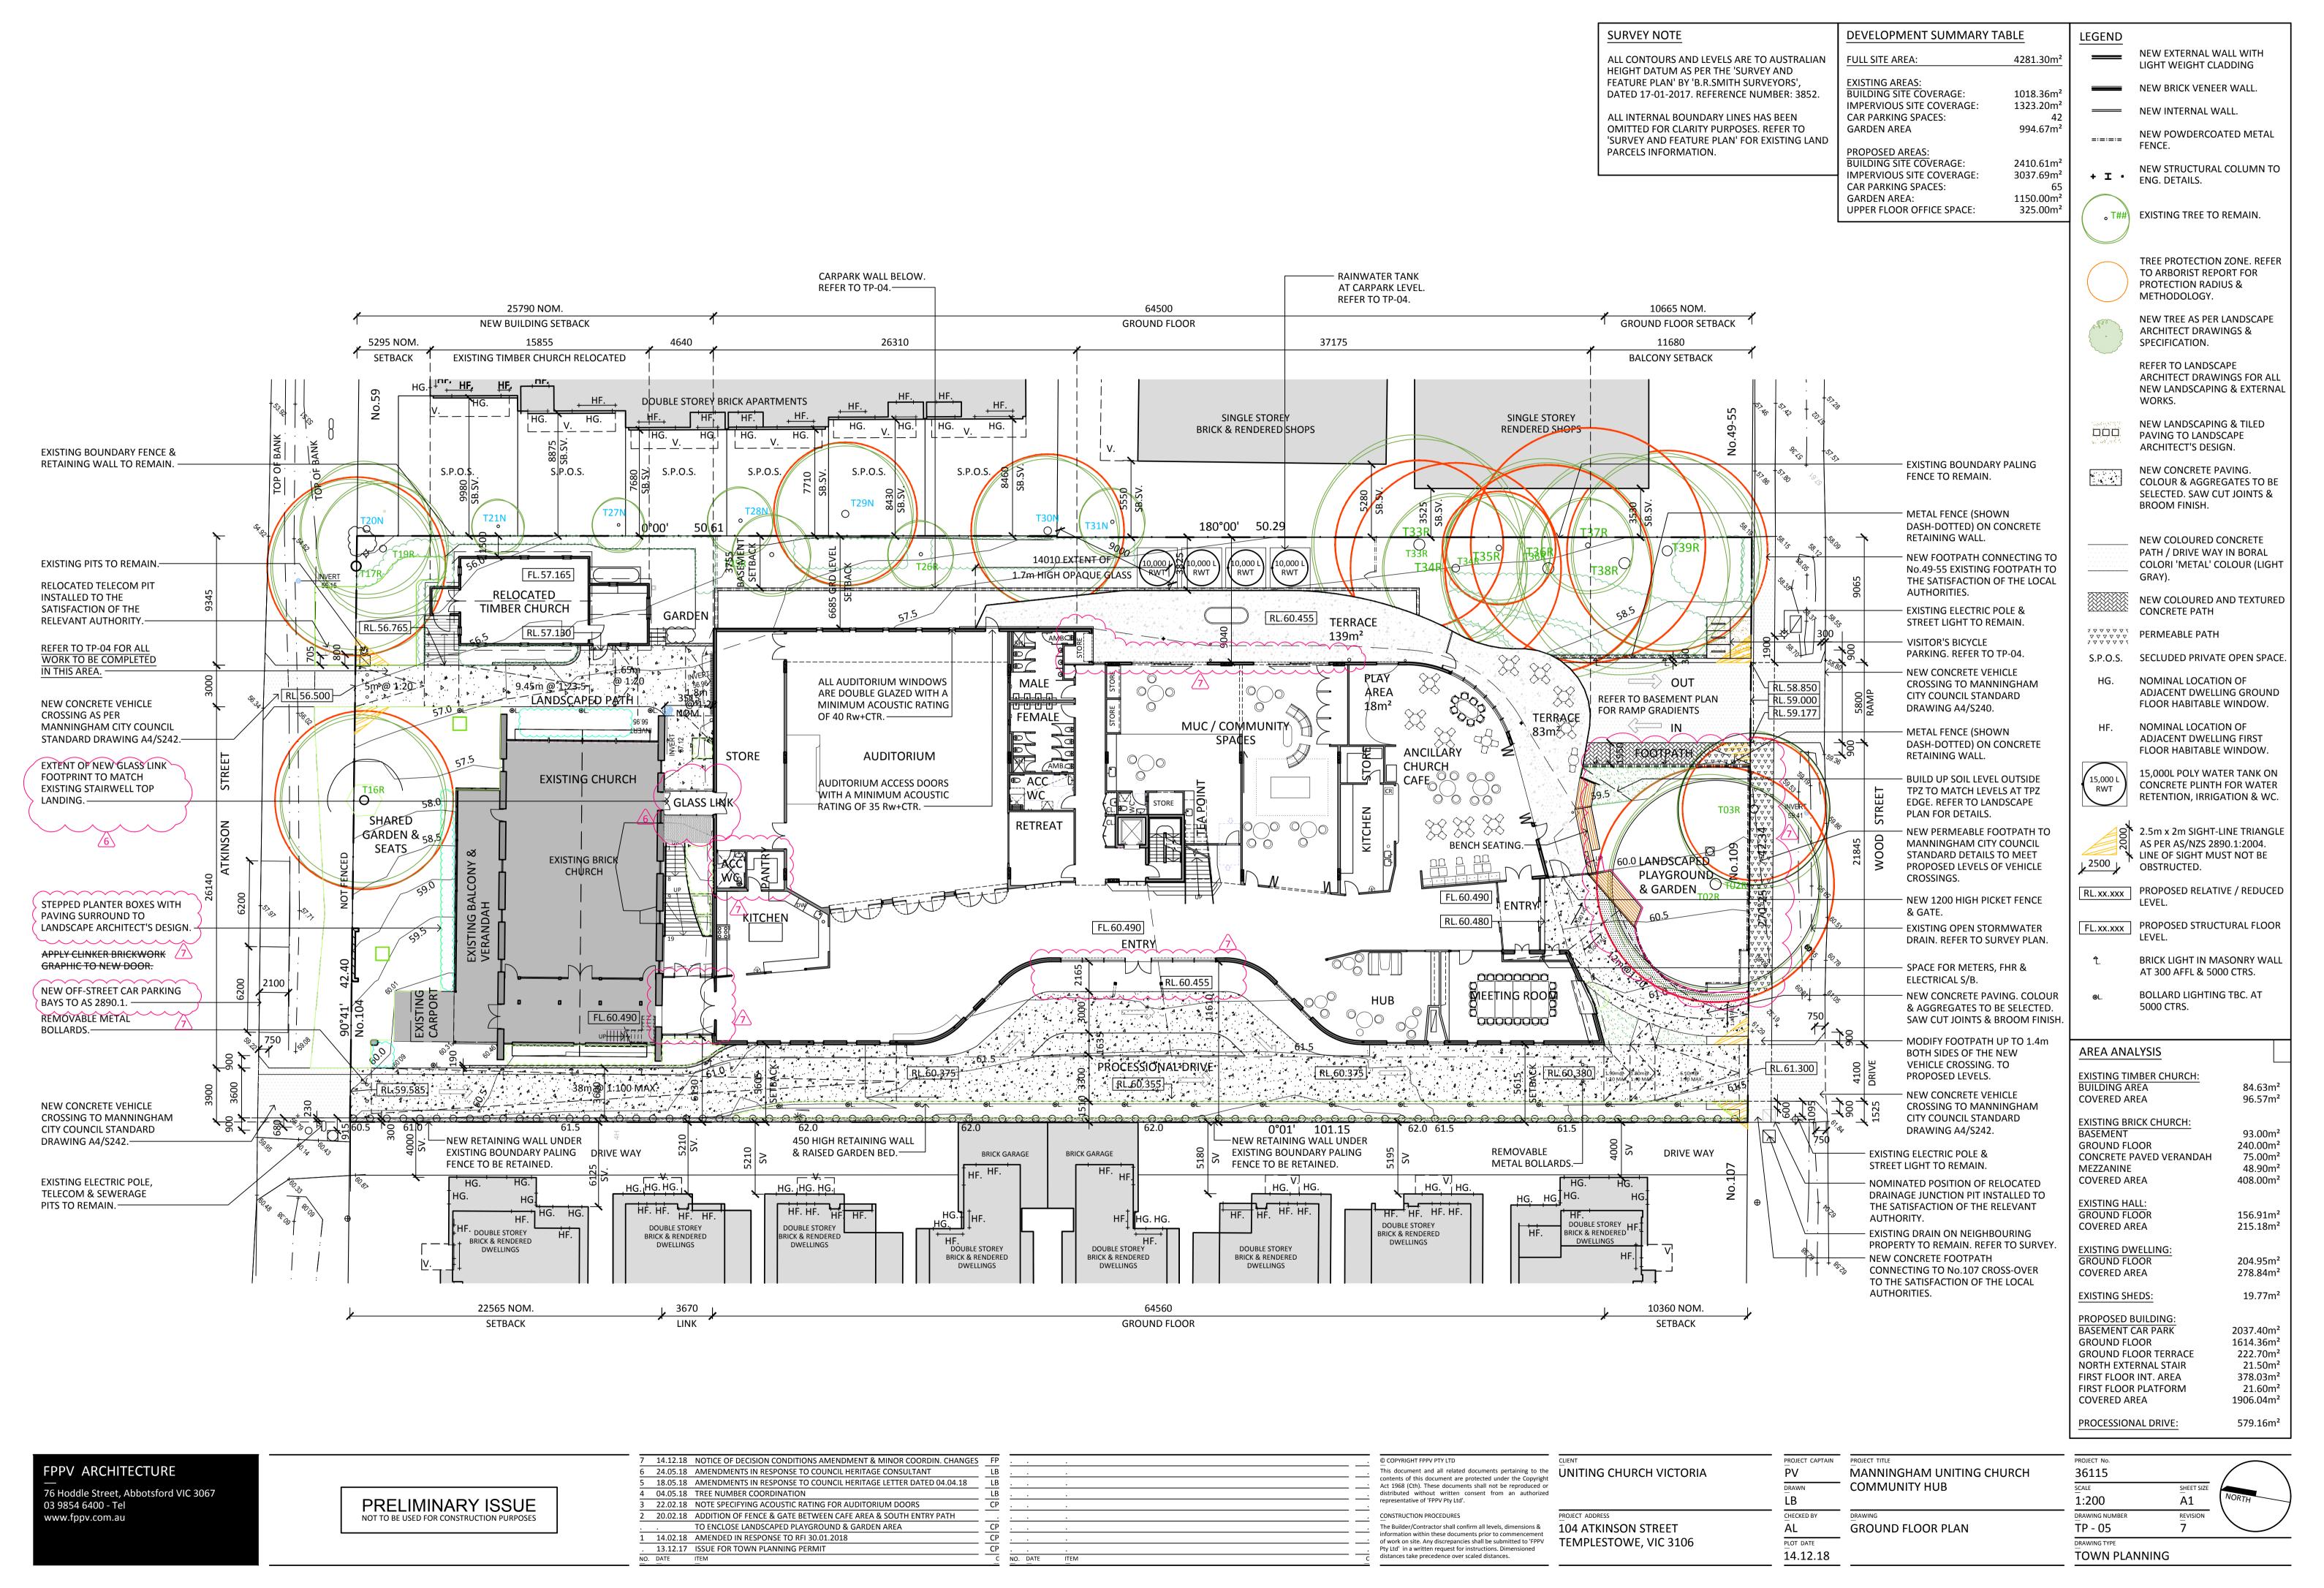

**TOWN PLANNING** 

LEGEND

DEMOLISH & REMOVE ALL BUILDING & ELEMENTS (SHOWN DASHED).

SURVEY NOTE

ALL CONTOURS AND LEVELS ARE TO AUSTRALIAN HEIGHT DATUM AS PER THE 'SURVEY AND FEATURE PLAN' BY 'B.R.SMITH SURVEYORS', DATED 17-01-2017. REFERENCE NUMBER: 3852.

ALL INTERNAL BOUNDARY LINES HAS BEEN OMITTED FOR CLARITY PURPOSES. REFER TO 'SURVEY AND FEATURE PLAN' FOR EXISTING LAND PARCELS INFORMATION.

LEGEND

BOUNDARY LINE.

EXCAVATION LINE.

EXISTING TREE TO REMAIN.

TREE PROTECTION ZONE. REFER TO ARBORIST REPORT FOR PROTECTION RADIUS & METHODOLOGY.

REFER TO LANDSCAPE ARCHITECT DRAWINGS FOR ALL NEW LANDSCAPING & EXTERNAL WORKS.

STORM WATER WORKS IN TREE PROTECTION ZONE. PROPOSED ROLL OVER KERB.

NOMINAL LOCATION OF ADJACENT DWELLING GROUND FLOOR HABITABLE WINDOW.

NOMINAL LOCATION OF ADJACENT DWELLING FIRST FLOOR HABITABLE WINDOW.

2.5m x 2m SIGHT-LINE TRIANGLE AS PER AS/NZS 2890.1:2004. LINE OF SIGHT MUST NOT BE OBSTRUCTED.