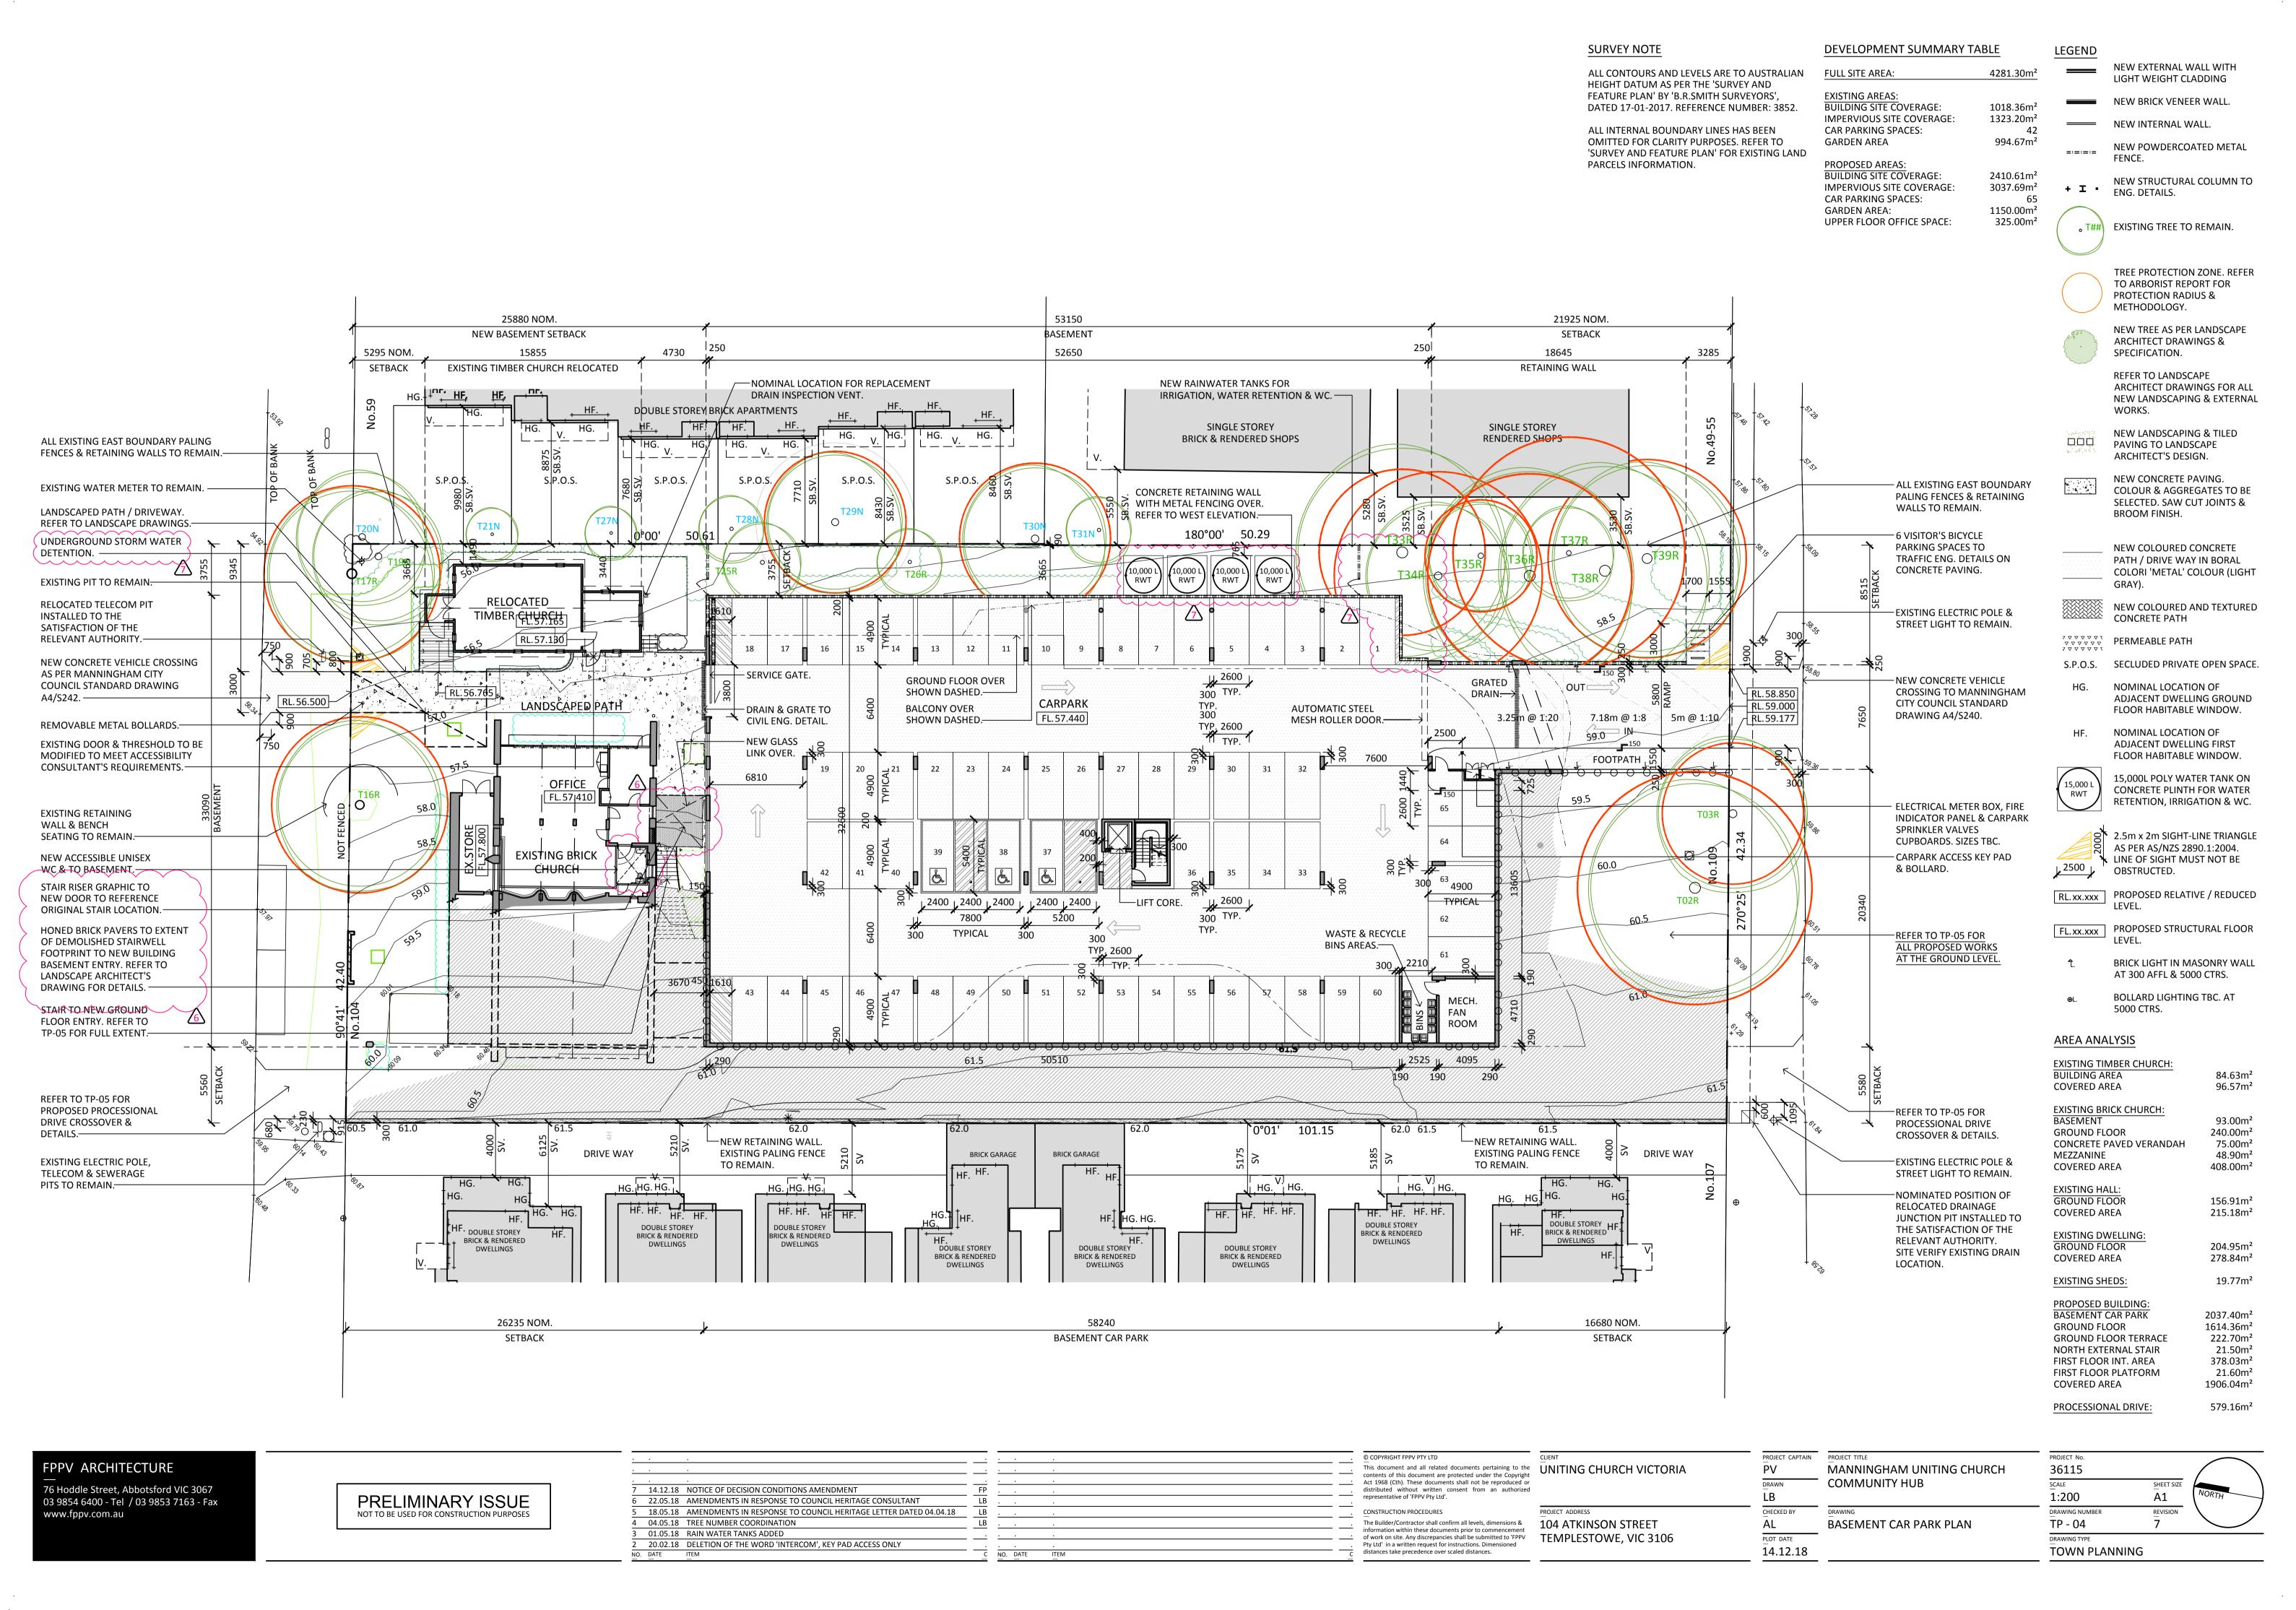

**TOWN PLANNING** 

LEGEND

DEMOLISH & REMOVE ALL BUILDING & ELEMENTS (SHOWN DASHED).

SURVEY NOTE

ALL CONTOURS AND LEVELS ARE TO AUSTRALIAN HEIGHT DATUM AS PER THE 'SURVEY AND FEATURE PLAN' BY 'B.R.SMITH SURVEYORS', DATED 17-01-2017. REFERENCE NUMBER: 3852.

ALL INTERNAL BOUNDARY LINES HAS BEEN OMITTED FOR CLARITY PURPOSES. REFER TO 'SURVEY AND FEATURE PLAN' FOR EXISTING LAND PARCELS INFORMATION.

LEGEND

BOUNDARY LINE.

EXCAVATION LINE.

EXISTING TREE TO REMAIN.

TREE PROTECTION ZONE. REFER TO ARBORIST REPORT FOR PROTECTION RADIUS & METHODOLOGY.

REFER TO LANDSCAPE ARCHITECT DRAWINGS FOR ALL NEW LANDSCAPING & EXTERNAL WORKS.

STORM WATER WORKS IN TREE PROTECTION ZONE. PROPOSED ROLL OVER KERB.

NOMINAL LOCATION OF ADJACENT DWELLING GROUND FLOOR HABITABLE WINDOW.

NOMINAL LOCATION OF ADJACENT DWELLING FIRST FLOOR HABITABLE WINDOW.

2.5m x 2m SIGHT-LINE TRIANGLE AS PER AS/NZS 2890.1:2004. LINE OF SIGHT MUST NOT BE OBSTRUCTED.